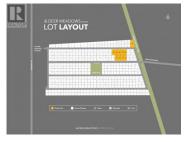

Welcome to Deer Meadows. Your new neighbourhood is conveniently located just steps away from the Rail Trial where you are connected to Wood lake and the blue waters of Kakamalka lake with trail access spanning from Vernon to Kelowna. Deer Meadows is a quick 10 minute commute from the Airport and UBCO's Campus. Rentals and pets are allowed. This Monarch home is built by Woodland Crafted Homes and features a modern layout. With a unique exterior, the 3 bedroom, 2 bathroom home design is created for those that want it all. Entering to the open-concept Kitchen, you walk through a bright front patio and are met with the highly coveted seamless living/dining space. Guest room and spacious Master Bedroom at the back of the house means optimized space distribution. The secluded and fenced backyard to ensure homeowners get every bit of sunshine that the Okanagan has to offer. Comes with a garage. SHORT TERM RENTALS PERMITTED. SHOW HOME NOW OPEN. Schedule your appointment today! (id:6769)