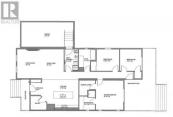

Welcome to Deer Meadows. Your new neighbourhood is conveniently located just steps away from the Rail Trial where you are connected to Wood lake and the blue waters of Kakamalka lake with trail access spanning from Vernon to Kelowna. Deer Meadows is a quick 10 minute commute from the Airport and UBCO's Campus. Rentals and pets are allowed. This Monarch home is built by Woodland Crafted Homes and features a modern layout. With a unique exterior, the 3 bedroom, 2 bathroom home design is created for those that want it all. Entering to the open-concept Kitchen, you walk through a bright front patio and are met with the highly coveted seamless living/dining space. Guest room and spacious Master Bedroom at the back of the house means optimized space distribution. The secluded and fenced backyard to ensure homeowners get every bit of sunshine that the Okanagan has to offer. Comes with a garage. SHORT TERM RENTALS PERMITTED. SHOW HOME NOW OPEN. Schedule your appointment today! (id:6769)