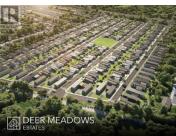

Welcome to Deer Meadows. Your new neighbourhood is conveniently located just steps away from the Rail Trial where you are connected to Wood lake and the blue waters of Kakamalka lake with trail access spanning from Vernon to Kelowna. Deer Meadows is a quick 10 minute commute from the Airport and UBCO's Campus. Rentals and pets are allowed. This Monarch home is built by Woodland Crafted Homes and features a modern layout. With a unique exterior, the 3 bedroom, 2 bathroom home design is created for those that want it all. Entering to the open-concept Kitchen, you walk through a bright front patio and are met with the highly coveted seamless living/dining space. Guest room and spacious Master Bedroom at the back of the house means optimized space distribution. The secluded and fenced backyard to ensure homeowners get every bit of sunshine that the Okanagan has to offer. Comes with a garage. SHORT TERM RENTALS PERMITTED. SHOW HOME NOW OPEN. Schedule your appointment today! (id:6769)