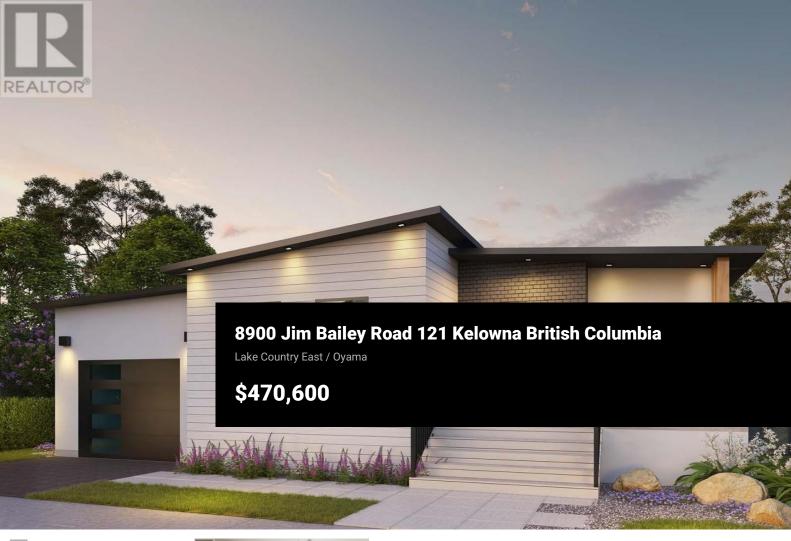

Welcome to Deer Meadows. Your new neighbourhood is conveniently located just steps away from the Rail Trial where you are connected to Wood lake and the blue waters of Kakamalka lake with trail access spanning from Vernon to Kelowna. Deer Meadows is a quick 10 minute commute from the Airport and UBCO's Campus. Rentals and pets are allowed. This Monarch home is built by Woodland Crafted Homes and features a modern layout. With a unique exterior, the 3 bedroom, 2 bathroom home design is created for those that want it all. Entering to the open-concept Kitchen, you walk through a bright front patio and are met with the highly coveted seamless living/dining space. Guest room and spacious Master Bedroom at the back of the house means optimized space distribution. The secluded and fenced backyard to ensure homeowners get every bit of sunshine that the Okanagan has to offer. Comes with a garage. SHORT TERM RENTALS PERMITTED. SHOW HOME NOW OPEN. Schedule your appointment today! (id:6769)