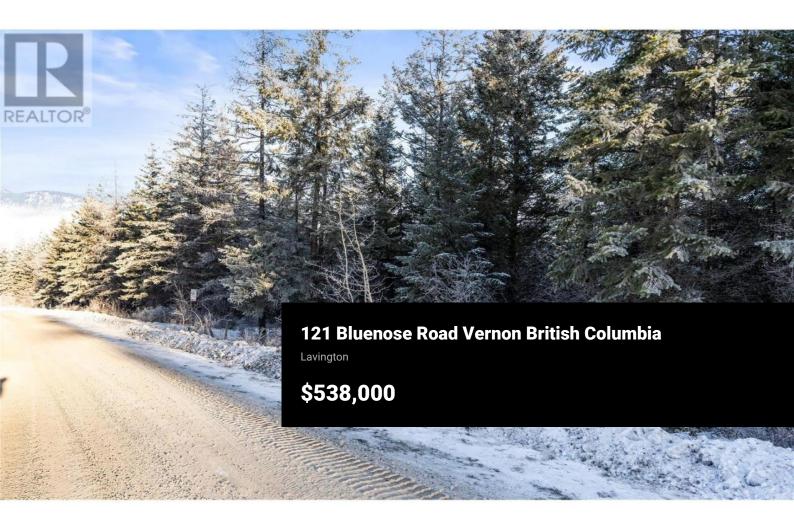

Explore almost 20 acres of wilderness, just a short 20-minute drive from Vernon. Combining natural charm with practical potential, this incredible property features towering trees, pristine meadows, and an abundance of wildlife. Several level benches create prime building spots, offering plenty of space for your dream home, gardens, potential valley views and pastures if you desire further development. Power is available at the road, and a 30-gallon-perminute artesian well is already in place, ensuring a steady water supply. Located on a well-maintained road just 1 kilometer from the pavement, this property sits above the picturesque Coldstream Valley, providing a peaceful, semi off-grid lifestyle while still being close to essential amenities like schools and shopping. Whether you're dreaming of the solitude of a private, rural life or a self-sustaining homestead, this land offers endless possibilities to bring your vision to life. (This is a wilderness area with wildlife. Please bring bear spray, do not view alone and make noise while walking the property.) (id:6769)