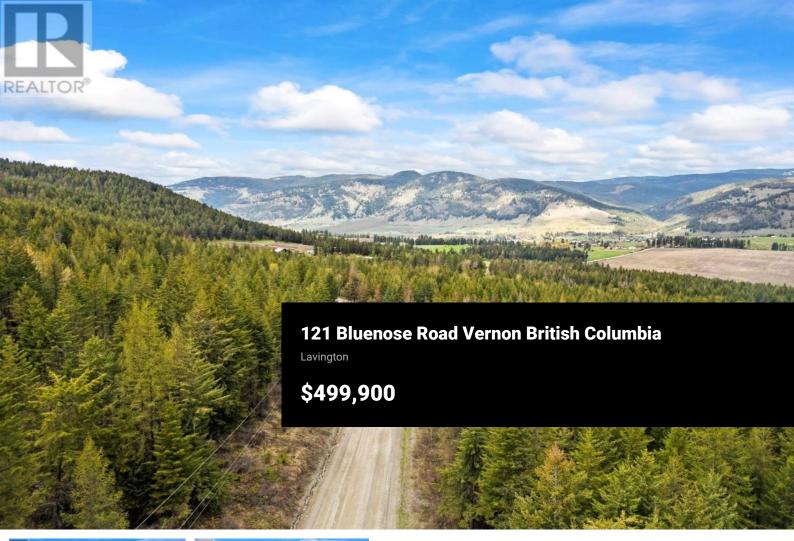

LOCATION! Unlock the possibilities on this remarkable 19.79-acre parcel, conveniently located just 20 minutes from Vernon. This acreage features mature trees and a selection of level building sites. Design your dream home where you can create gardens, find valley views, or establish pastures - the space is yours to define. Essential services are in place with power at the road and a high-yield (30 GPM) Artesian well. Situated on a well-maintained road, a short 1 km from pavement and overlooking the Coldstream Valley, this property balances rural serenity with easy access to amenities. Whether you desire a private retreat or a self-sustaining homestead, this wilderness land offers a blank canvas for your aspirations. (Please be aware of local wildlife and take necessary precautions, such as carrying bear spray and making noise when on the property.) (id:6769)