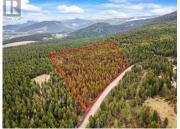

LOCATION! Unlock the possibilities on this remarkable 19.79-acre parcel, conveniently located just 20 minutes from Vernon. This acreage features mature trees and a selection of level building sites. Design your dream home where you can create gardens, find valley views, or establish pastures - the space is yours to define. Essential services are in place with power at the road and a high-yield (30 GPM) Artesian well. Situated on a well-maintained road, a short 1 km from pavement and overlooking the Coldstream Valley, this property balances rural serenity with easy access to amenities. Whether you desire a private retreat or a self-sustaining homestead, this wilderness land offers a blank canvas for your aspirations. (Please be aware of local wildlife and take necessary precautions, such as carrying bear spray and making noise when on the property.) (id:6769)