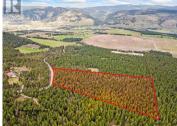

LOCATION! Unlock the possibilities on this remarkable 19.79-acre parcel, conveniently located just 20 minutes from Vernon. This acreage features mature trees and a selection of level building sites. Design your dream home where you can create gardens, find valley views, or establish pastures - the space is yours to define. Essential services are in place with power at the road and a high-yield (30 GPM) Artesian well. Situated on a well-maintained road, a short 1 km from pavement and overlooking the Coldstream Valley, this property balances rural serenity with easy access to amenities. Whether you desire a private retreat or a self-sustaining homestead, this wilderness land offers a blank canvas for your aspirations. (Please be aware of local wildlife and take necessary precautions, such as carrying bear spray and making noise when on the property.) (id:6769)