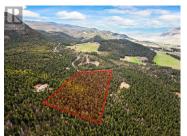

LOCATION! Unlock the possibilities on this remarkable 19.79-acre parcel, conveniently located just 20 minutes from Vernon. This acreage features mature trees and a selection of level building sites. Design your dream home where you can create gardens, find valley views, or establish pastures - the space is yours to define. Essential services are in place with power at the road and a high-yield (30 GPM) Artesian well. Situated on a well-maintained road, a short 1 km from pavement and overlooking the Coldstream Valley, this property balances rural serenity with easy access to amenities. Whether you desire a private retreat or a self-sustaining homestead, this wilderness land offers a blank canvas for your aspirations. (Please be aware of local wildlife and take necessary precautions, such as carrying bear spray and making noise when on the property.) (id:6769)