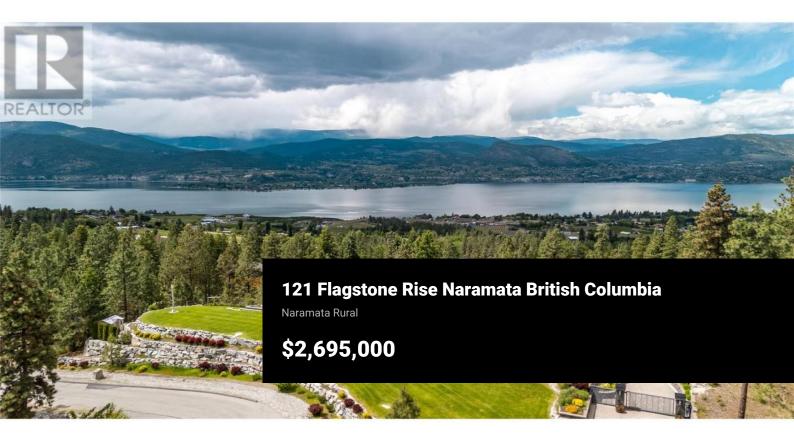

Welcome to Castlerock - A Modern Estate with Unmatched Views and Design Located on the Kettle Valley Rail Trail and surrounded by the award-winning wineries of the Naramata Bench, this exceptional estate offers panoramic views of Okanagan Lake and the surrounding mountains. This thoughtfully designed 5-bedroom, 4.5-bathroom home spans over 4,800 sqft, combining modern architectural elegance with everyday functionality. The open-concept grand room features soaring ceilings, expansive windows, and a gourmet kitchen equipped with high-end appliances and a large walk-in pantry -- perfect for entertaining or relaxed family living. Two spacious sundecks -- northeast and southwest facing -- offer sun or shade throughout the day. Enjoy outdoor living year-round with a heated, chromatically-lit pool, infinity-edge hot tub, and an outdoor fireplace, all positioned to maximize the stunning views. Experience luxury, comfort, and natural beauty in one of the Okanagan's most desirable locations. (id:6769)