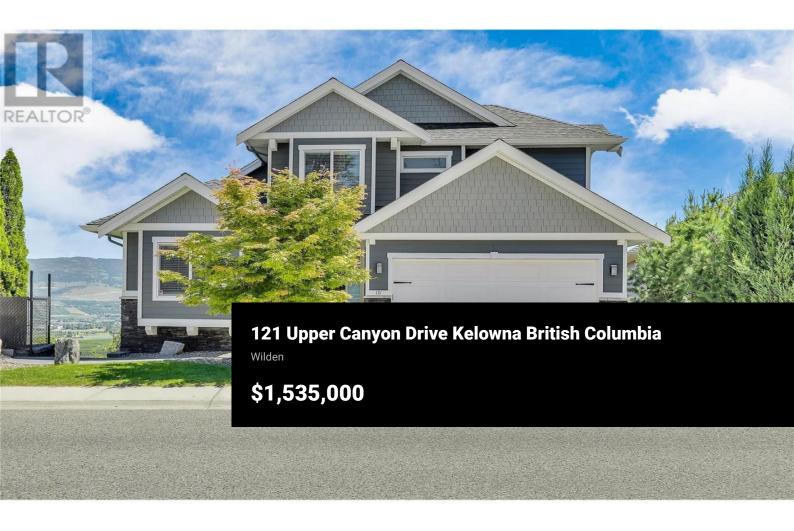

Stunning spacious executive Fawdry built home! Quality built throughout. Amazing expansive valley and mountain views from all 3 levels; room for everyone with 4 beds plus den; 3.5 baths; this fine home has been built with care and consideration to detail with many high end features; high end gourmet kitchen; hardwood and tile floors; deluxe 5 piece master bedroom ensuite; laundry on upper level; family room with wet bar; the list goes on and on; the layout and functionality of this home is amazing; fully fenced private yard; Wilden offers endless walking and hiking trails; absolutely must be seen to be appreciated. People love living here at Wilden Estates. (id:6769)