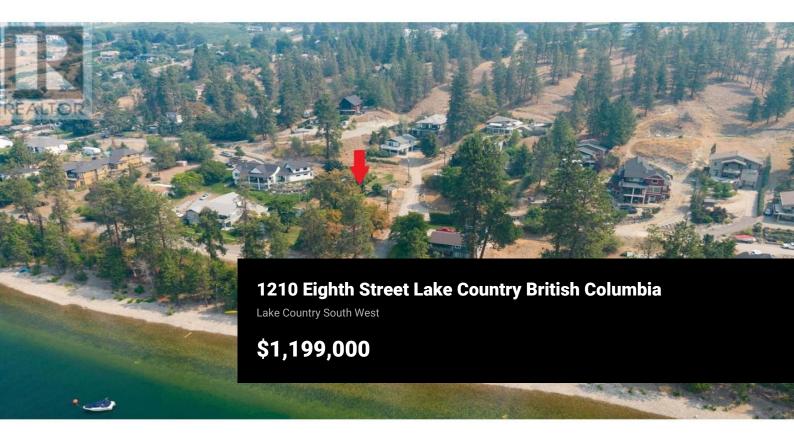

Great opportunity in the prestigious Okanagan Centre area of Lake Country! The property is 100' x 100' (0.23 acres), and is just a short half-block walk from the shores of Okanagan Lake. The current cottage on the property would make for a great income source via long term or short term rentals prior to potentially building a brand new home on the property. The lot is serviced by city water (NO lake intake). You are just a short walk from the Salty Caramel Cafe, Pebble Beach, the boat launch, and are close to several well-known wineries such as Gray Monk, Ex Nihilo, and Arrowleaf. Come drive by the area and see why everyone wants to live and invest in this low-turnover community! (id:6769)