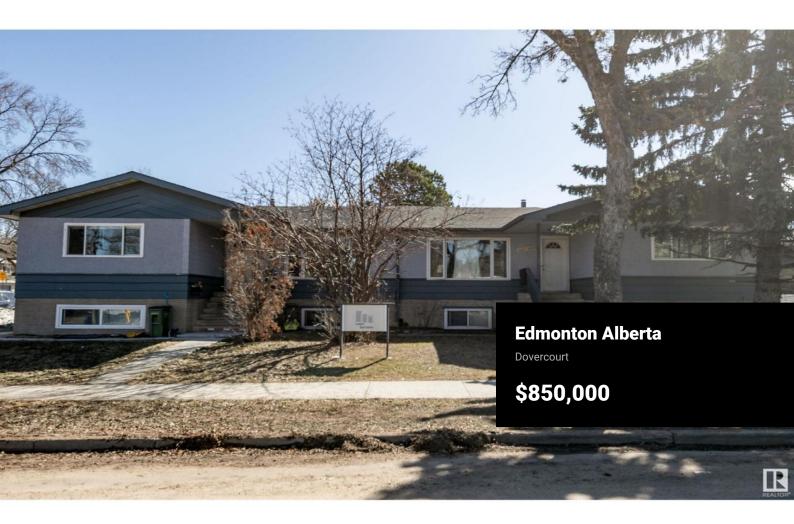

Investors Dream in Dovercourt! Both sides of a duplex on one title on a 944 SQM Corner Lot across from Dovercourt School! Buy and Hold. Live on one half and have your tenants pay the mortgage. 6 Units in total 2x3 bed upper units, 2x 1 bed basement suite, 2x bachelor basement suites. SIX FURNACES! The options are endless. A well Maintained Turn-Key Property, Roof 2022, Windows 2016, Furnaces 2016, Freshly Painted units, Updated Laminate and Tile Flooring. All 6 units rented for \$6,950 monthly including utilities. The time to start Cash Flowing is NOW! (id:6769)