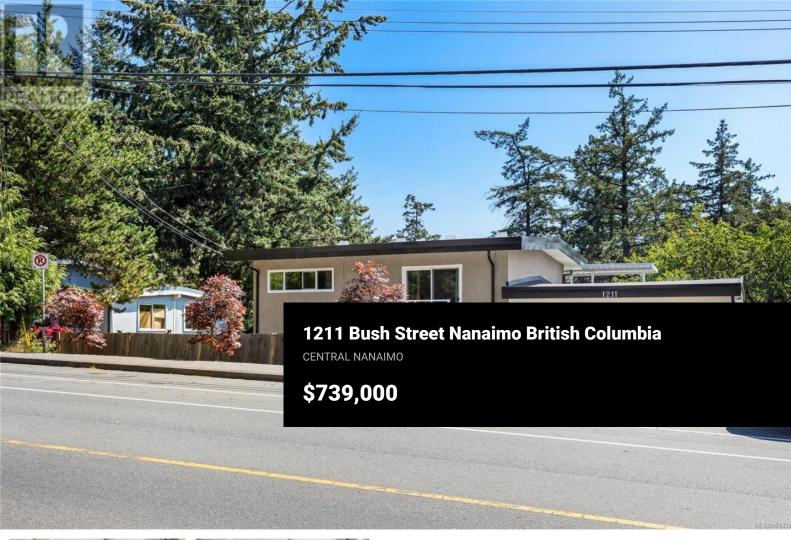

Beautiful Mountain and Creek views! Welcome to 1211 Bush street a Full and Legal Duplex located in the very convenient Central Nanaimo. This nicely updated and very well maintained Duplex is perfect for an income helper or as an investment! Each unit has 2 beds and 1 bath plus separate storage, laundry and ample covered parking. The two large back private decks look down over the park and creek and there are also spectacular Mountain views. The location is optimal for students and professional health care workers with the proximity to both VIU and the Nanaimo Hospital. Close to shopping, schools, transit, parks, recreation and just about everything you cannot go wrong with this property! All measurement are approximate. (id:6769)