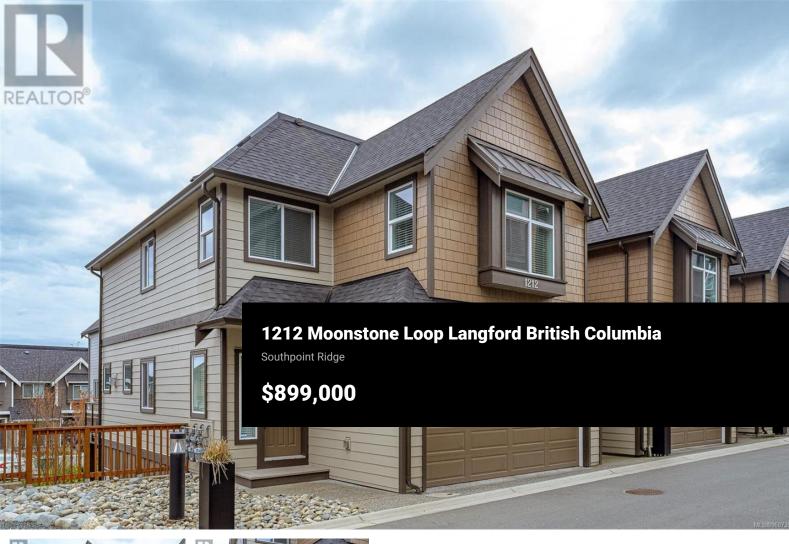

Pristine & bright, end unit, 3-level townhome nestled in Southpoint Ridge on Bear Mountain. Boasting 4 bdrms, 4 baths & 2105 sq ft of living space. The main level offers a tasteful modern kitchen, open to living & dining areas, leading to your own deck to enjoy BBQs & lounging. A 2-pc bath & access to your own 2 car garage complete the main. Upstairs, you'll find 3 bdrms, including a generous primary suite w/a luxurious 4-pc ensuite & walk-in closet, alongside a laundry rm & a 4 pc bath. The versatile lower level - perfect for teens or in-laws - offers a family/rec rm, a 4th bdrm, a 4-pc bath, storage area & a lovely walk-out covered patio & fully fenced yard for your outdoor enjoyment. High-end finishes & upgrades: quartz countertops, a gas fireplace, on-demand hot water, & a larger ductless heat pump with 4 A/C heads. Perfectly situated for easy access to the highway & all of Langford's amenities & growing community, offering a blend of luxury & practicality for comfortable living. (id:6769)