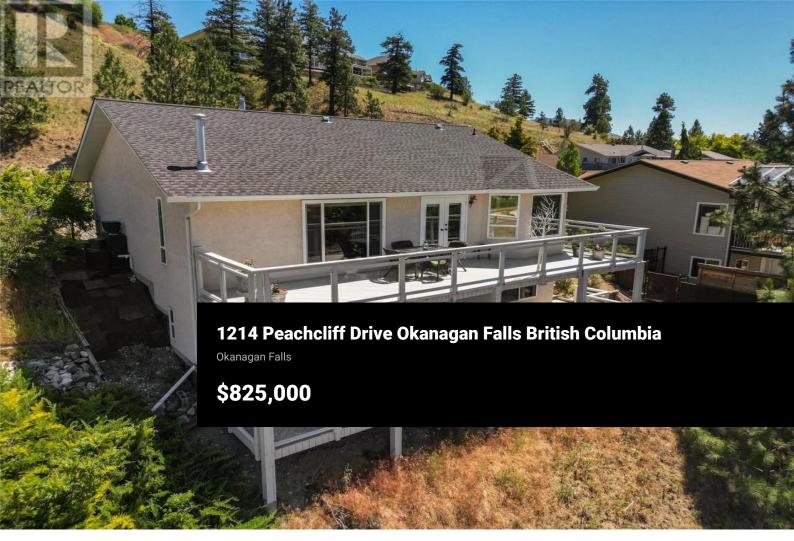

RE/MAX Kelowna 100-1553 Harvey Avenue Kelowna, BC, Canada CLICK TO VIEW VIDEO: Welcome to 1214 Peachcliff Drive, where every day feels like a vacation. With 3 beds, 3 baths and a spacious layout, the entire home has been meticulously maintained by the same owner for the last 27 years. Take in the spectacular SKAHA LAKE VIEWS, surrounded by nature, in this lovely WALKOUT RANCHER, on a quiet street. This isn't just a home, it's a retreat for the sophisticated empty nester or savvy investor to appreciate taking in some of the Okanagan's most stunning sunsets. The expansive deck which is the ideal space to be inspired, unwind or to entertain. The main floor features vaulted ceilings, easy to clean tiled floors, a completely UPDATED KITCHEN with center island, NEW APPLIANCES and SPECTACULAR VIEWS from almost every window! Unwind in the sunken living room with a gas fireplace, a wall of windows, and french doors to the private deck. The walkout lower level has plenty of room for guests in the quaint in-law suite, its own private entrance and phenomenal views of Skaha Lake. You will appreciate the pride of ownership throughout. Buyers to verify measurements if deemed important, several spaces in the basement are unfinished. (id:6769)