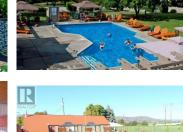

TCoacha REAL

REALTOR

Explanatory Plan: 1872 Sq. Ft All measurements are deemed to be approx. for informational purposes only.

Seller is motivated! Private RV site located in the gated community of Holiday Park Resort. Walk to Thyme at Ellison Lake, the new restaurant that everyone is raving about! Participate in a game of water volleyball in the lap pool on a hot summer afternoon. Sit back and relax or enjoy one of the other amenities that you will fine - golfing, pickleball, games room, shuffleboard, gym, pools, hot tubs, hair salon, plus more. Close to the Rail Trail, Kelowna Airport, restaurants, shopping, ski hills, golf courses, wineries and UBCO. Site only! Lease to 2035, which is registered with the Federal Government. Short and long term rentals allowed. No Property Transfer Tax. (id:6769)