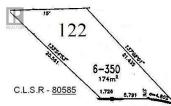

TCoacha REAL

REALTOR

Explanatory Plan: 1872 Sq. Ft All measurements are deemed to be approx. for informational purposes only.

Seller is motivated! Private RV site located in the gated community of Holiday Park Resort. Walk to Thyme at Ellison Lake, the new restaurant that everyone is raving about! Participate in a game of water volleyball in the lap pool on a hot summer afternoon. Sit back and relax or enjoy one of the other amenities that you will fine - golfing, pickleball, games room, shuffleboard, gym, pools, hot tubs, hair salon, plus more. Close to the Rail Trail, Kelowna Airport, restaurants, shopping, ski hills, golf courses, wineries and UBCO. Site only! Lease to 2035, which is registered with the Federal Government. Short and long term rentals allowed. No Property Transfer Tax. (id:6769)