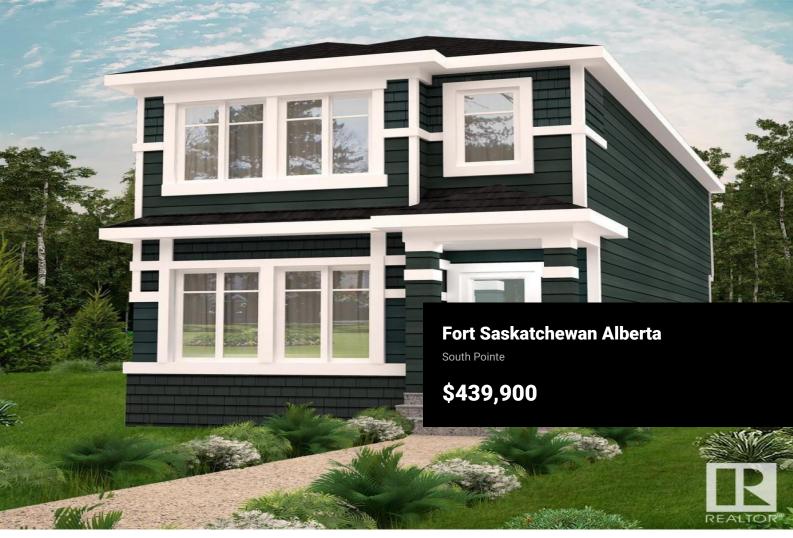

SouthPointe is a modern, family-friendly neighbourhood, offering a quiet, safe, and affordable living environment with easy access to parks, trails, constructed ponds, schools, shopping, healthcare, and recreational amenities like golf courses and the river valley! Introducing the Kingston-Z by Akash Homes--an elegant fusion of style, comfort, and thoughtful design. Offering over 1,500 sq ft of open-concept living, this home features 3 generously sized bedrooms, 2.5 refined bathrooms, a CORNER LOT & SIDE ENTRANCE. Soaring 9-foot ceilings on the main floor, gleaming quartz countertops, and polished chrome fixtures throughout create a timeless aesthetic, while second-floor laundry adds everyday convenience. A perfect blend of sophistication and function, designed to grow with your family. PLUS \$5000 BRICK CREDIT! \*\*PLEASE NOTE\*\* PICTURES ARE OF SHOW HOME; ACTUAL HOME, PLANS, FIXTURES, AND FINISHES MAY VARY AND ARE SUBJECT TO AVAILABILITY/CHANGES WITHOUT NOTICE. (id:6769)