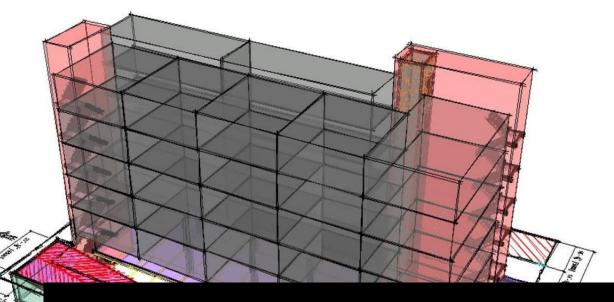

1220-1230 Highway 33 W Other Kelowna British Columbia Rutland North

\$2,788,000

Opportunity for Investors and Builders!! 0.41 Acre (17,860 SF) lot with 1220 Hw33 - home has 5 beds and 2 baths, a huge backyard with a workshop. And 1230 Hwy 33 - home comes with 2 bedrooms plus a bath. Future Land uses C-NDH, on a transit-supported corridor. As per the new Kelowna Official Community Plan, transit-supported corridors can support added density and this can potentially support a multifamily development of 35 residential units in total with a gross floor area of - 30,000SF. The 1230 Hwy 33 must be sold in conjunction with 1220 Hwy 33 as land assembly. (id:6769)