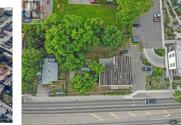

1220-1230 Highway 33 W Other Kelowna British Columbia Rutland North

\$2,788,000

Opportunity for Investors and Builders!! 0.41 Acre (17,860 SF) lot with 1220 Hw33 - home has 5 beds and 2 baths, a huge backyard with a workshop. And 1230 Hwy 33 - home comes with 2 bedrooms plus a bath. Future Land uses C-NDH, on a transit-supported corridor. As per the new Kelowna Official Community Plan, transit-supported corridors can support added density and this can potentially support a multifamily development of 35 residential units in total with a gross floor area of - 30,000SF. The 1230 Hwy 33 must be sold in conjunction with 1220 Hwy 33 as land assembly. (id:6769)