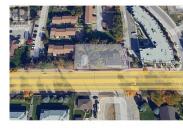

1220-1230 Highway 33 W Other Kelowna British Columbia Rutland North

\$2,788,000

Opportunity for Investors and Builders!! 0.41 Acre (17,860 SF) lot with 1220 Hw33 - home has 5 beds and 2 baths, a huge backyard with a workshop. And 1230 Hwy 33 - home comes with 2 bedrooms plus a bath. Future Land uses C-NDH, on a transit-supported corridor. As per the new Kelowna Official Community Plan, transit-supported corridors can support added density and this can potentially support a multifamily development of 35 residential units in total with a gross floor area of - 30,000SF. The 1230 Hwy 33 must be sold in conjunction with 1220 Hwy 33 as land assembly. (id:6769)