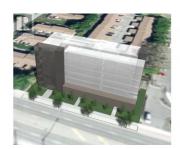

1220-1230 Highway 33 W Other Kelowna British Columbia Rutland North

\$2,788,000

Opportunity for Investors and Builders!! 0.41 Acre (17,860 SF) lot with 1220 Hw33 - home has 5 beds and 2 baths, a huge backyard with a workshop. And 1230 Hwy 33 - home comes with 2 bedrooms plus a bath. Future Land uses C-NDH, on a transit-supported corridor. As per the new Kelowna Official Community Plan, transit-supported corridors can support added density and this can potentially support a multifamily development of 35 residential units in total with a gross floor area of - 30,000SF. The 1230 Hwy 33 must be sold in conjunction with 1220 Hwy 33 as land assembly. (id:6769)