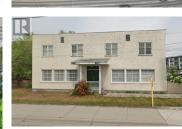

1220-1230 Highway 33 W Other Kelowna British Columbia Rutland North

\$2,788,000

Opportunity for Investors and Builders!! 0.41 Acre (17,860 SF) lot with 1220 Hw33 - home has 5 beds and 2 baths, a huge backyard with a workshop. And 1230 Hwy 33 - home comes with 2 bedrooms plus a bath. Future Land uses C-NDH, on a transit-supported corridor. As per the new Kelowna Official Community Plan, transit-supported corridors can support added density and this can potentially support a multifamily development of 35 residential units in total with a gross floor area of - 30,000SF. The 1230 Hwy 33 must be sold in conjunction with 1220 Hwy 33 as land assembly. (id:6769)