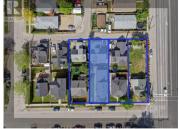

4 Home land assembly, must be sold with 1206, 1216, 1230 Ethel street(total list price \$5,450,000). Total assembly is .60 Acres in size consisting of 4 single family homes (3 of which have carriage homes). Total rental income for all 4 properties \$16,015/m tenants all pay own Electric/gas. City has previously stated that they would support MF3/CA1. Assembly sits in a Core Neighbourhood area (C-NHD) and lines a Transit Supportive Corridor in one of Kelowna's most sought after development areas. Jump on this rare opportunity to secure your legacy & contribution to downtown Kelowna's evolving skyline. 1 hour to Big White, 20 minutes to YLW international airport, 16 minutes to UBCO (along HWY 97) 2 minutes to the future downtown campus, & walking distance to groceries, shopping, restaurants, entertainment, parks, and beaches. Homes being sold ""as is where is." Selling for LAND VALUE. (id:6769)