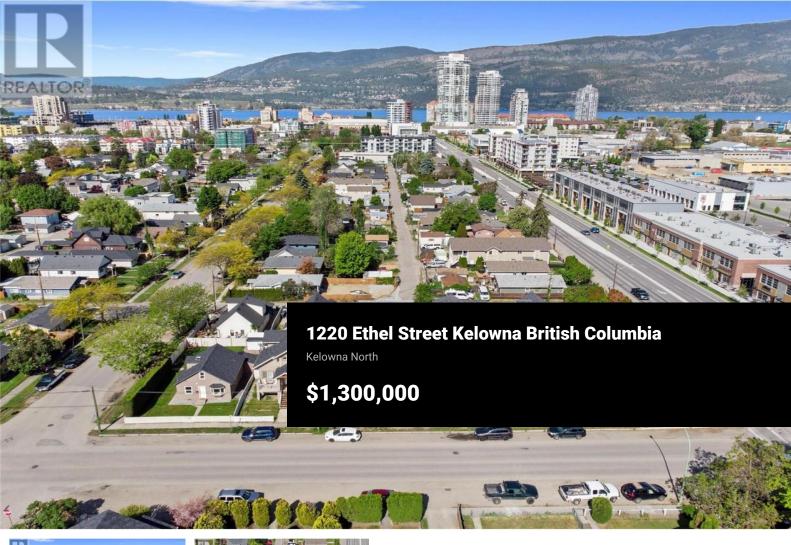

4 Home land assembly, must be sold with 1206, 1216, 1230 Ethel street(total list price \$5,450,000). Total assembly is .60 Acres in size consisting of 4 single family homes (3 of which have carriage homes). Total rental income for all 4 properties \$16,015/m tenants all pay own Electric/gas. City has previously stated that they would support MF3/CA1. Assembly sits in a Core Neighbourhood area (C-NHD) and lines a Transit Supportive Corridor in one of Kelowna's most sought after development areas. Jump on this rare opportunity to secure your legacy & contribution to downtown Kelowna's evolving skyline. 1 hour to Big White, 20 minutes to YLW international airport, 16 minutes to UBCO (along HWY 97) 2 minutes to the future downtown campus, & walking distance to groceries, shopping, restaurants, entertainment, parks, and beaches. Homes being sold ""as is where is." Selling for LAND VALUE. (id:6769)