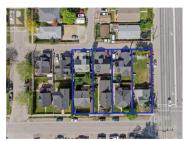

4 Home land assembly, must be sold with 1206, 1216, 1230 Ethel street(total list price \$5,450,000). Total assembly is .60 Acres in size consisting of 4 single family homes (3 of which have carriage homes). Total rental income for all 4 properties \$16,015/m tenants all pay own Electric/gas. City has previously stated that they would support MF3/CA1. Assembly sits in a Core Neighbourhood area (C-NHD) and lines a Transit Supportive Corridor in one of Kelowna's most sought after development areas. Jump on this rare opportunity to secure your legacy & contribution to downtown Kelowna's evolving skyline. 1 hour to Big White, 20 minutes to YLW international airport, 16 minutes to UBCO (along HWY 97) 2 minutes to the future downtown campus, & walking distance to groceries, shopping, restaurants, entertainment, parks, and beaches. Homes being sold ""as is where is." Selling for LAND VALUE. (id:6769)