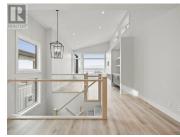

F

REALT

This home is a tastefully designed walk-up style home with great flow and impressive finishes. Nestled in the quiet neighborhood of Lonepine Estates with breath-taking views. The main level is a gorgeous staircase with glass inserts and exceptionally high ceilings and large windows. At the top of the staircase, you will immediately notice the open sightlines to your incredible kitchen, dining and living areas. Primary Ensuite is spa-like with a 5' freestanding tub and glass enclosed tiled shower with multiple spray features. Floating dual vanities with under cabinet lighting and heated beautiful, polished floor tiles. The private water closet makes sharing this Ensuite easy. The home also features a 2-bed self-contained legal suite with private entrance and a designated one-car garage and patio. Legal suite has a dedicated power meter and electrical panel, so the power utility is completely separated from the main house. GST applicable. (id:6769)