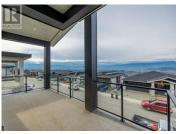

F

REALT

This home is a tastefully designed walk-up style home with great flow and impressive finishes. Nestled in the quiet neighborhood of Lonepine Estates with breath-taking views. The main level is a gorgeous staircase with glass inserts and exceptionally high ceilings and large windows. At the top of the staircase, you will immediately notice the open sightlines to your incredible kitchen, dining and living areas. Primary Ensuite is spa-like with a 5' freestanding tub and glass enclosed tiled shower with multiple spray features. Floating dual vanities with under cabinet lighting and heated beautiful, polished floor tiles. The private water closet makes sharing this Ensuite easy. The home also features a 2-bed self-contained legal suite with private entrance and a designated one-car garage and patio. Legal suite has a dedicated power meter and electrical panel, so the power utility is completely separated from the main house. GST applicable. (id:6769)