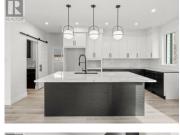

F

REALT

This home is a tastefully designed walk-up style home with great flow and impressive finishes. Nestled in the quiet neighborhood of Lonepine Estates with breath-taking views. The main level is a gorgeous staircase with glass inserts and exceptionally high ceilings and large windows. At the top of the staircase, you will immediately notice the open sightlines to your incredible kitchen, dining and living areas. Primary Ensuite is spa-like with a 5' freestanding tub and glass enclosed tiled shower with multiple spray features. Floating dual vanities with under cabinet lighting and heated beautiful, polished floor tiles. The private water closet makes sharing this Ensuite easy. The home also features a 2-bed self-contained legal suite with private entrance and a designated one-car garage and patio. Legal suite has a dedicated power meter and electrical panel, so the power utility is completely separated from the main house. GST applicable. (id:6769)