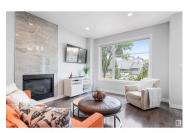

FANTASTIC and FUNCTIONAL infill built on a quiet tree lined street - centrally located close to public transit and great access downtown! This AIR CONDITIONED beauty offers an Open Concept main floor with front livingroom, dining room, large kitchen with tons of countertop and cabinet space - not to mention the great space created with a bump out where a home office setup fits nicely! Glamorous powder room is handy for guests while entertaining in the beautifully landscaped sunny WEST backyard which features a pergola and generous deck! Upper Level hosts the bedrooms including a big primary suite with CUSTOM built in closet organizer and full bathroom. UPPER LEVEL LAUNDRY and two generous kid's bedrooms along with the family bathroom. 9FT Ceilings on the main and unfinished lower level. Fully fenced, double car garage - move in ready home just waiting for the next adventure! (id:6769)