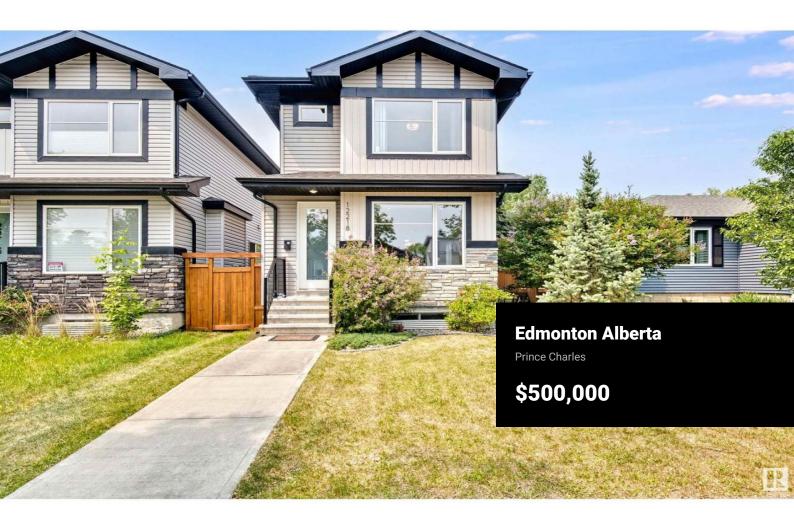

FANTASTIC and FUNCTIONAL infill built on a quiet tree lined street - centrally located close to public transit and great access downtown! This AIR CONDITIONED beauty offers an Open Concept main floor with front livingroom, dining room, large kitchen with tons of countertop and cabinet space - not to mention the great space created with a bump out where a home office setup fits nicely! Glamorous powder room is handy for guests while entertaining in the beautifully landscaped sunny WEST backyard which features a pergola and generous deck! Upper Level hosts the bedrooms including a big primary suite with CUSTOM built in closet organizer and full bathroom. UPPER LEVEL LAUNDRY and two generous kid's bedrooms along with the family bathroom. 9FT Ceilings on the main and unfinished lower level. Fully fenced, double car garage - move in ready home just waiting for the next adventure! (id:6769)