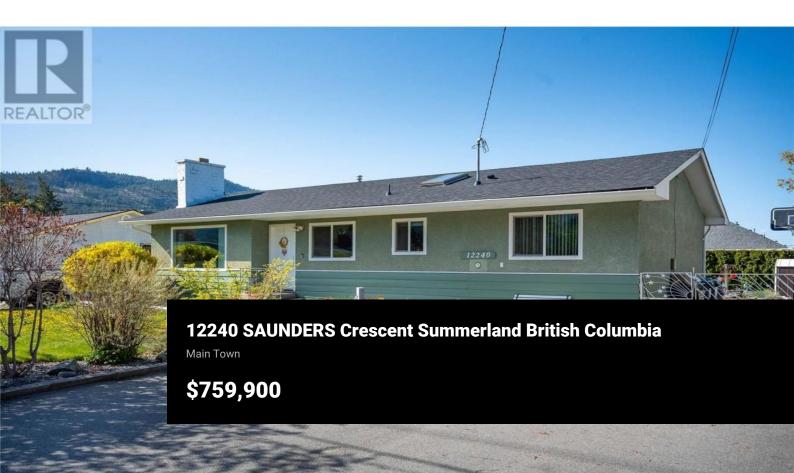

Don't miss this incredible 5 bedroom family home located on a quiet crescent that is close to school, town and amenities. Updates include: roof and gutters, stainless steel appliances, custom blinds, hot water on demand and updated windows. The large, flat yard is fenced and offers a detached workshop with 220 power. Plenty of parking, with room for your boat and RV, and the RU1 zoning offers densification potential in this prime location! Please contact your preferred agent to view today. (id:6769)