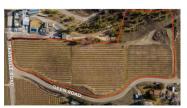

Great opportunity here! Best kept secret in the Belgo area... this seven acres could be your dream come true. Five of the seven acres are arable and planted with Gala apples being fully fenced with gate. It has easy access and features several building sites for a future executive home with sweeping views over Kelowna and north past the airport. It is a short distance to UBCO, Aberdeen Hall Preparatory School, Kelowna International Airport, world class wineries, Big White Ski Resort and just minutes to shopping.... groceries, medical clinics, schools, and restaurants. Purchase now, enjoy for years to come! (id:6769)