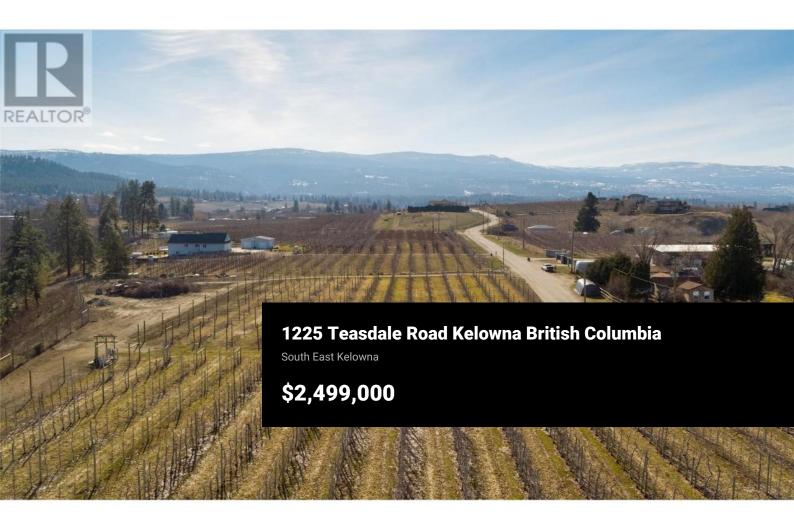

Great opportunity here! Best kept secret in the Belgo area... this seven acres could be your dream come true. Five of the seven acres are arable and planted with Gala apples being fully fenced with gate. It has easy access and features several building sites for a future executive home with sweeping views over Kelowna and north past the airport. It is a short distance to UBCO, Aberdeen Hall Preparatory School, Kelowna International Airport, world class wineries, Big White Ski Resort and just minutes to shopping.... groceries, medical clinics, schools, and restaurants. Purchase now, enjoy for years to come! (id:6769)