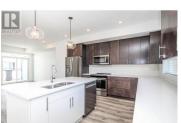

\*SHOW HOME Unit #115 OPEN WED & THURS. NOON - 3PM\* This is our largest floor plan with some amazing and very unique features. It has 2 bed + den up + separate entrance self contained student accommodation space for added income. These are unique. A townhome with a built in revenue option!! Our long awaited Alpha plans are returning - Yahoo! Of our first 75 homes, only 6 were Alpha plans and they sold out fast. Why did they sell so fast you ask? Great floor plans and great value is the answer. Each unit has three levels of living with the ""owner"" occupying the top two. The lower level can be set up as a boarding suite, perfect for students. The main floor has a huge kitchen with tile back splash, quartz counter tops, quarts island, SS appliance package, a BBQ deck and powder room. The upper floor contains two large bedrooms, and a full size den. The primary suite, of course, has a walk-in closet and 4 pcs ensuite. Laundry is also on the top floor. Double car garages, central A/C, all window coverings and a great New Home Warranty are also included. You can live in the entire home or live and rent a separate entrance - the choice is yours. Colour scheme is SIGMA- light, while Photos show EPSILON -dark. (id:6769)