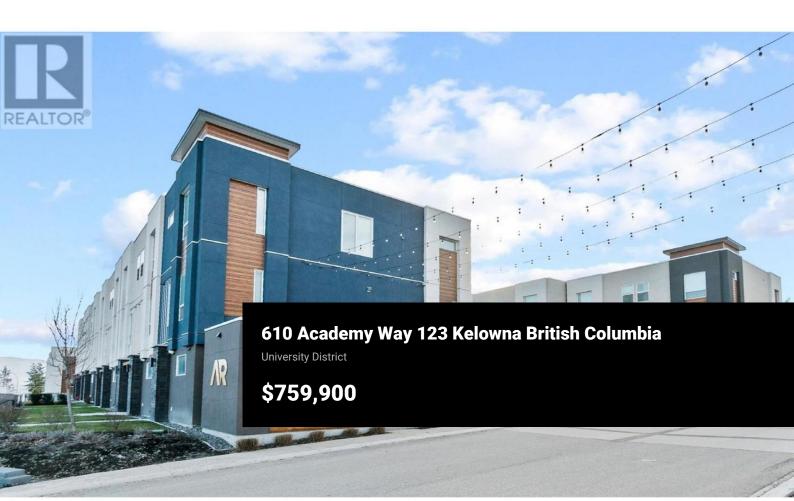

\*SHOW HOME Unit #115 OPEN WED & THURS. NOON - 3PM\* This is our largest floor plan with some amazing and very unique features. It has 2 bed + den up + separate entrance self contained student accommodation space for added income. These are unique. A townhome with a built in revenue option!! Our long awaited Alpha plans are returning - Yahoo! Of our first 75 homes, only 6 were Alpha plans and they sold out fast. Why did they sell so fast you ask? Great floor plans and great value is the answer. Each unit has three levels of living with the ""owner"" occupying the top two. The lower level can be set up as a boarding suite, perfect for students. The main floor has a huge kitchen with tile back splash, quartz counter tops, quarts island, SS appliance package, a BBQ deck and powder room. The upper floor contains two large bedrooms, and a full size den. The primary suite, of course, has a walk-in closet and 4 pcs ensuite. Laundry is also on the top floor. Double car garages, central A/C, all window coverings and a great New Home Warranty are also included. You can live in the entire home or live and rent a separate entrance - the choice is yours. Colour scheme is SIGMA- light, while Photos show EPSILON -dark. (id:6769)