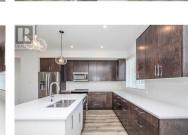

\*SHOW HOME Unit #115 OPEN WED & THURS. NOON - 3PM\* This is our largest floor plan with some amazing and very unique features. It has 2 bed + den up + separate entrance self contained student accommodation space for added income. These are unique. A townhome with a built in revenue option!! Our long awaited Alpha plans are returning - Yahoo! Of our first 75 homes, only 6 were Alpha plans and they sold out fast. Why did they sell so fast you ask? Great floor plans and great value is the answer. Each unit has three levels of living with the ""owner"" occupying the top two. The lower level can be set up as a boarding suite, perfect for students. The main floor has a huge kitchen with tile back splash, quartz counter tops, quarts island, SS appliance package, a BBQ deck and powder room. The upper floor contains two large bedrooms, and a full size den. The primary suite, of course, has a walk-in closet and 4 pcs ensuite. Laundry is also on the top floor. Double car garages, central A/C, all window coverings and a great New Home Warranty are also included. You can live in the entire home or live and rent a separate entrance - the choice is yours. Colour scheme is SIGMA- light, while Photos show EPSILON -dark. (id:6769)