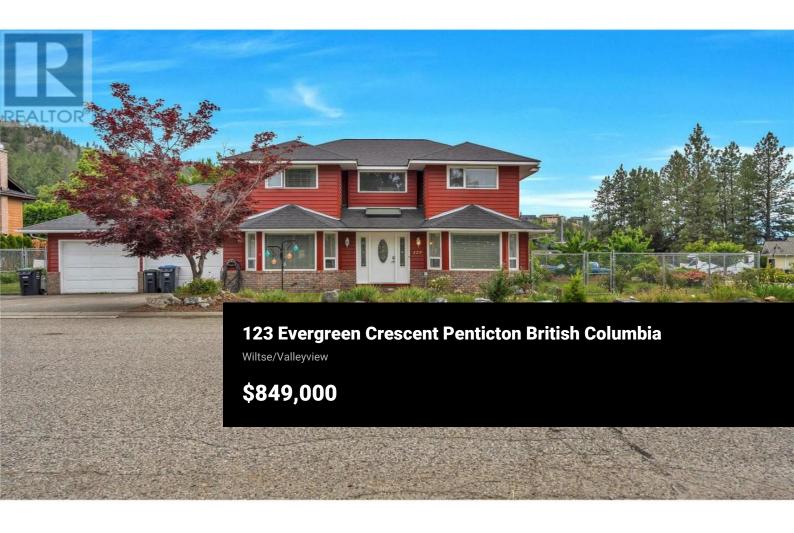

Located on a quiet street in the sought-after Wiltse neighbourhood, this spacious 2,098 sq ft home offers a comfortable and functional layout with three bedrooms and three bathrooms--perfect for families or those needing extra space. The primary bedroom features a generous walk-in closet and a private three-piece ensuite for added comfort. An attached garage provides secure parking and additional storage. The backyard includes mature fruit trees and offers great potential for those looking to create their own outdoor space. With its ideal location and blend of indoor and outdoor living, this home is a fantastic opportunity in one of Penticton's most desirable areas. (id:6769)