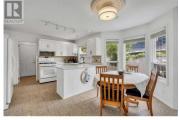

Located on a quiet street in the sought-after Wiltse neighbourhood, this spacious 2,098 sq ft home offers a comfortable and functional layout with three bedrooms and three bathrooms--perfect for families or those needing extra space. The primary bedroom features a generous walk-in closet and a private three-piece ensuite for added comfort. An attached garage provides secure parking and additional storage. The backyard includes mature fruit trees and offers great potential for those looking to create their own outdoor space. With its ideal location and blend of indoor and outdoor living, this home is a fantastic opportunity in one of Penticton's most desirable areas. (id:6769)