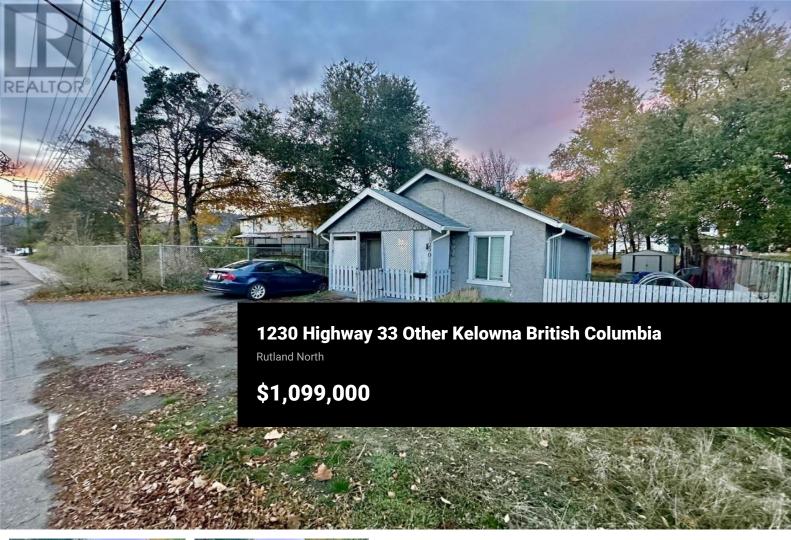

Opportunity for Investors and Builders!! This two bedroom and one bath home is part of 2 lot land assembly with a total 0.41 Acre (17,860 SF) area. Future Land uses C-NDH, on a transit-supported corridor. As per the new Kelowna Official Community Plan 2040 and transit-supported corridors can support added density and this can potentially support a multifamily development of 35 residential units in total with a gross floor area of - 30,000SF. The 1230 Hwy 33 must be sold in conjunction with 1220 Hwy 33 as land assembly. (id:6769)