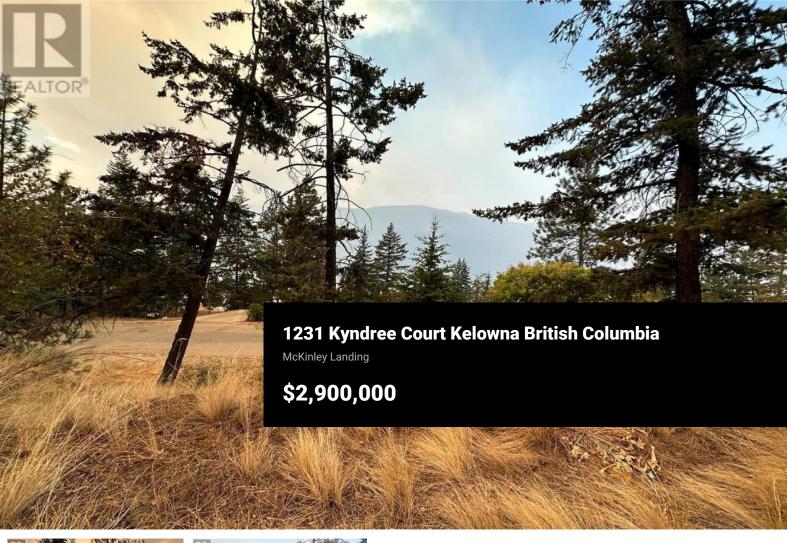

Phone: (250) 979-8066 http://www.okanaganbc.com/

stunning sunsets. (id:6769)

Own a piece of paradise. This 1.84 acre lot in McKinley Landing is an

exceptional opportunity that boasts a stunning view of Okanagan Lake, and is already zoned RR2, allowing residential homes with suites to be built. Unique opportunity to acquire 1.84 acres of lake view property NOT in the ALR in this prestigious area of the Okanagan. With RR2 zoning already in place there is immediate subdivision potential to subdivide into 3 or 5 separate lots on this quiet street. Building site and topography reports available. Build an Okanagan dream home filled with spectacular views of Okanagan Lake, mountains, and