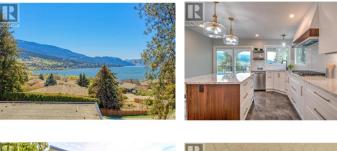

12311 Husband Road Coldstream British Columbia Mun of Coldstream \$995,900

GLORIOUS VIEWS from Front & Rear of this Remodelled Family Home with 4 bedrooms & 3 bathrooms. KAL LAKE views from Kitchen, Living, Dining, Deck. Middleton Mountain/Golf Course Views from Beautiful Garden. Rear Deck. Patio, Spare bedroom. NEW ROOF, All New Windows, New Hot Water Tank (\$200K in recent updates). Beautiful NEW KITCHEN, Laundry & Powder Room are bright & airy with high-end appliances & Stone Countertops & New Luxury Vinyl Plank Tile. HUGE PRIMARY Bedroom suite with NEW BATHROOM. Large COVERED deck off Kitchen facing Kal Lake, potential to expand onto Car Port Roof. HUGE REAR DECK/PATIO with large garden area surrounding & above. Lots of parking with two Car Port covered spots, extra driveway parking & additional on side easement which is a Pedestrian Access to Middleton Way footpath. Enter into the large foyer reception area with Spiral Staircase, Family Room, Two bedrooms & new bathroom plus utility & mechanical rooms. On the Main upper floor you have a beautiful new kitchen, spacious Living Room, Dining Room & deck, all with fantastic Lake Views. New Laundry area with access to new rear deck, patio & large mature gardens. Primary bedroom with en-suite plus fourth bedroom & powder room all look out into rear garden & patio. (id:6769)