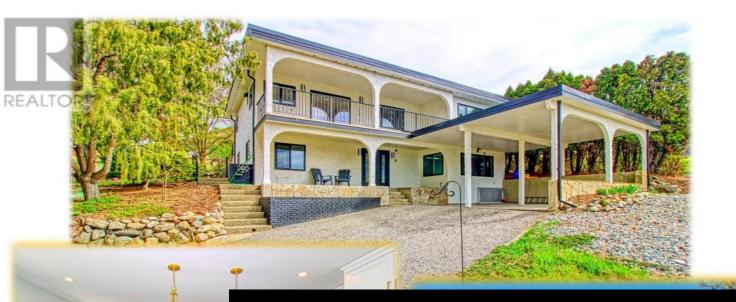

12311 Husband Road Coldstream British Columbia Mun of Coldstream \$995,900

GLORIOUS VIEWS from Front & Rear of this Remodelled Family Home with 4 bedrooms & 3 bathrooms. KAL LAKE views from Kitchen, Living, Dining, Deck. Middleton Mountain/Golf Course Views from Beautiful Garden. Rear Deck. Patio, Spare bedroom. NEW ROOF, All New Windows, New Hot Water Tank (\$200K in recent updates). Beautiful NEW KITCHEN, Laundry & Powder Room are bright & airy with high-end appliances & Stone Countertops & New Luxury Vinyl Plank Tile. HUGE PRIMARY Bedroom suite with NEW BATHROOM. Large COVERED deck off Kitchen facing Kal Lake, potential to expand onto Car Port Roof. HUGE REAR DECK/PATIO with large garden area surrounding & above. Lots of parking with two Car Port covered spots, extra driveway parking & additional on side easement which is a Pedestrian Access to Middleton Way footpath. Enter into the large foyer reception area with Spiral Staircase, Family Room, Two bedrooms & new bathroom plus utility & mechanical rooms. On the Main upper floor you have a beautiful new kitchen, spacious Living Room, Dining Room & deck, all with fantastic Lake Views. New Laundry area with access to new rear deck, patio & large mature gardens. Primary bedroom with en-suite plus fourth bedroom & powder room all look out into rear garden & patio. (id:6769)