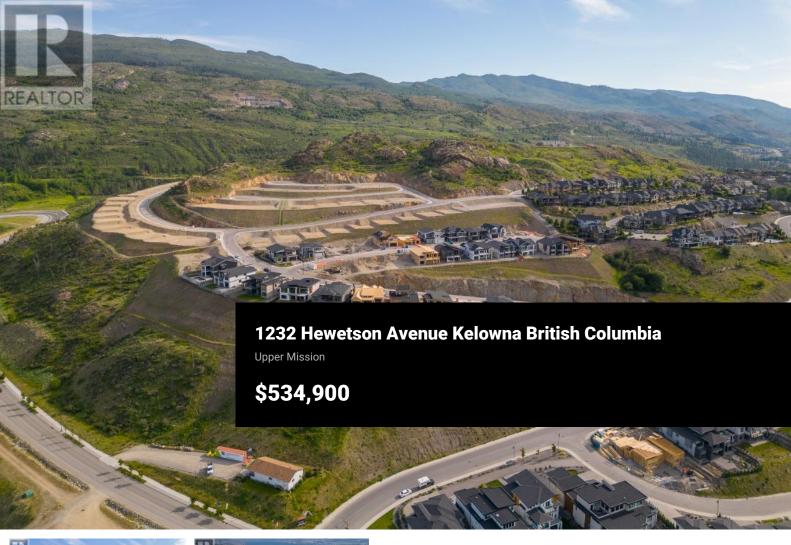

¥

The highly desirable area of the Upper Mission is home to this stunning community - Trailhead at the Ponds. You are able to build your dream home from the ground up, on this stunning, oversized lot with valley views. Situated at the end of a quiet street, this exceptional lot boasts vast valley views, and the flexibility to build a stunning home. Building your new home in the Upper Mission surrounds yourself with so many different amenities from schools, recreation, wineries, golf courses, restaurants and so much more! (id:6769)