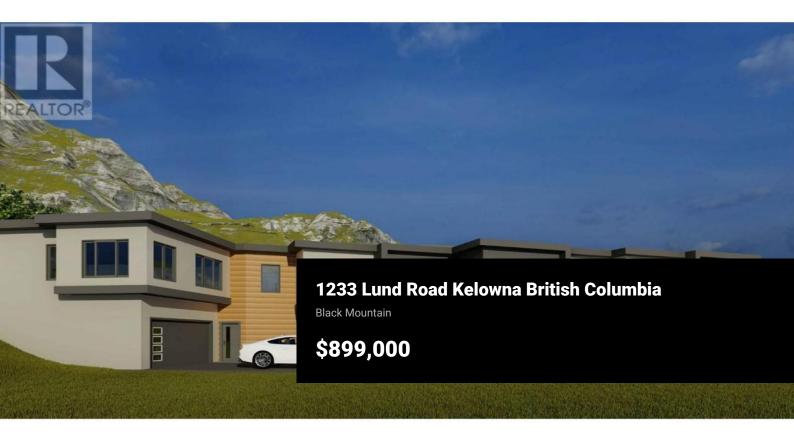

RE/MAX Kelowna 100-1553 Harvey Avenue Kelowna, BC, Canada Welcome to 1233 Lund Rd, a fantastic opportunity in the highly desirable Black Mountain community. This spacious lot is in the process of being subdivided, with completion expected end of April, offering a prime investment. Plans are in place for a fourplex, with architectural drawings, making this a seamless project to bring to life. Services are to the property line. Each of the four proposed units offers generous living space: Unit A spans 2,479.42 sq. ft., Unit B is 2,096.31 sq. ft., while Units C and D each measure 2,045.54 sq. ft. Thoughtfully designed to maximize space and functionality, these homes are perfectly suited for modern living. Tucked away on a quiet street next to a park, this property offers a private setting with breathtaking mountain and farm views. Black Mountain is known for its family-friendly atmosphere, top-rated schools, golf courses, and easy access to outdoor recreation, making it a highly sought-after location. With Kelowna's rapid growth and strong demand for housing, this is an exceptional opportunity to secure a prime piece of real estate in a thriving neighborhood. Whether you're a developer or investor this is a fantastic opportunity. Don't miss out on this rare chance to be part of Kelowna's expanding real estate market! (id:6769)