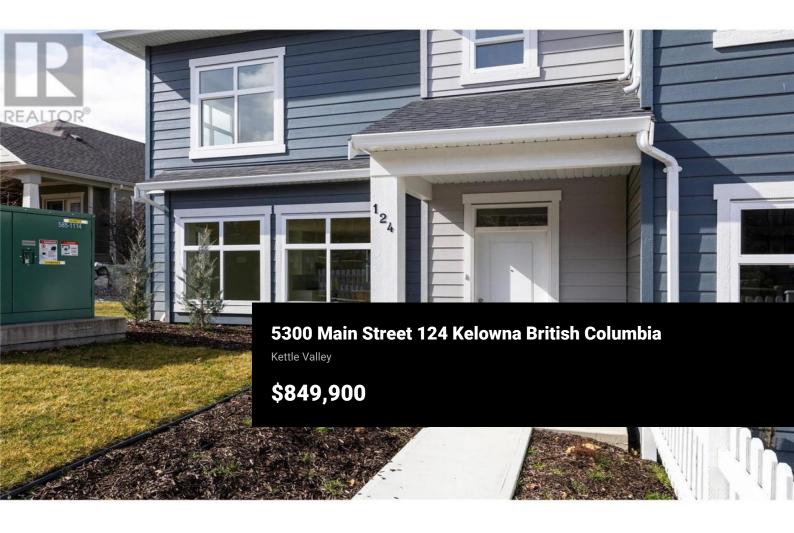

Step inside this brand new, move-in ready townhome at Parallel 4, Kettle Valley's newest community. It's the only one like it in the community! The open-concept main floor boasts a spacious, gourmet two-tone kitchen with a large island, designer finishes and Wi-Fi enabled Samsung appliances including fridge, dishwasher, gas stove and built-in microwave. Enjoy seamless indoor/outdoor living and bbg season with the deck off the kitchen. Retreat to the bedrooms upstairs. The primary has a large walk-in closet and ensuite with rainfall shower and quartz counters. 2 additional bedrooms, a full bathroom, and laundry complete this level. Other designer touches include 9ft ceilings, a built-in floating tv shelf in the living room, custom closet shelving, a built-in bench in the mud room, and roller blinds. This home features an xl double sideby-side garage wired for EV. Home 124 boasts a lot of yard space! Access the front and side yard from the main level entrance, with gated access to Chute Lake Road. Live steps away from top-rated schools, endless parks and trails, grocery options, award-winning wineries & more. Don't wait to call one of Kelowna's most coveted family-friendly neighbourhoods home. This brandnew townhome is move-in ready and PTT-exempt. To view this home, or others now selling within the community, visit the Parallel 4 showhome (#105) Fridays and Saturdays from 1...