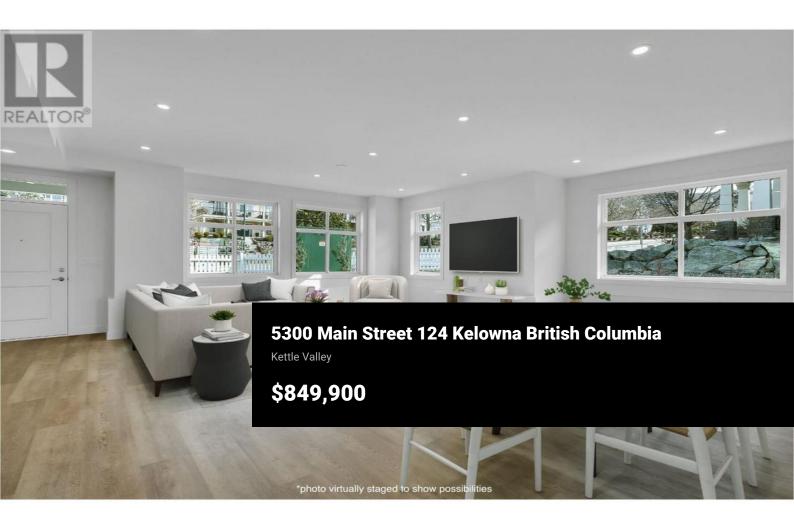

Step inside this brand new, move-in ready townhome at Parallel 4, Kettle Valley's newest community. It's the only one like it in the community! The open-concept main floor boasts a spacious, gourmet two-tone kitchen with a large island, designer finishes and Wi-Fi enabled Samsung appliances including fridge, dishwasher, gas stove and built-in microwave. Enjoy seamless indoor/outdoor living and bbg season with the deck off the kitchen. Retreat to the bedrooms upstairs. The primary has a large walk-in closet and ensuite with rainfall shower and guartz counters. 2 additional bedrooms, a full bathroom, and laundry complete this level. Other designer touches include 9ft ceilings, a built-in floating tv shelf in the living room, custom closet shelving, a built-in bench in the mud room, and roller blinds. This home features an xI double sideby-side garage wired for EV. Home 124 boasts a lot of yard space! Access the front and side yard from the main level entrance, with gated access to Chute Lake Road. Live steps away from top-rated schools, endless parks and trails, grocery options, award-winning wineries & more. Don't wait to call one of Kelowna's most coveted family-friendly neighbourhoods home. This brandnew townhome is move-in ready and PTT-exempt. To view this home, or others now selling within the community, visit the Parallel 4 showhome (#105) Thursdays to Sundays from 12...