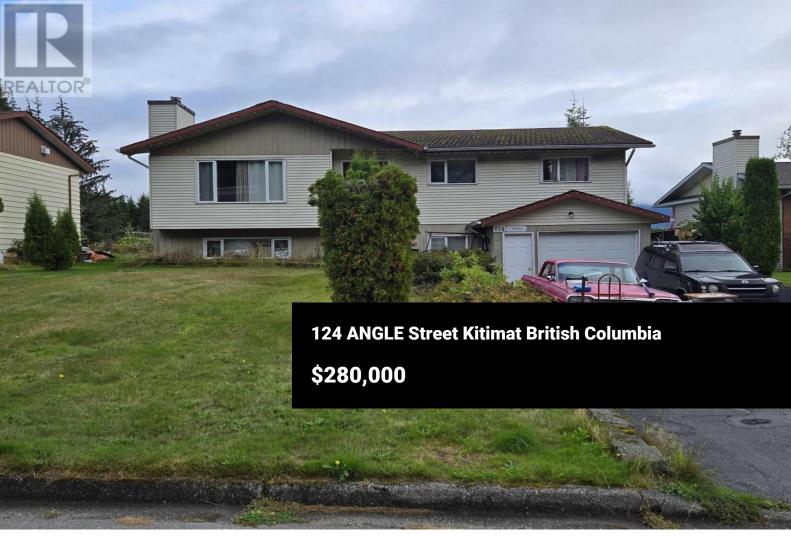

LOCATION, LOCATION, LOCATION! They say that is the best quality when looking for a piece of real estate, and this home is no exception! Angle st is a quiet well maintained area and this could be the opportunity you were looking for to get in there! Backing on to green space and the Angle st park, this 3 bed 2 bath home has an open concept main living space, 3 bedrooms on the top floor, and access out to a large sun deck off the back. Downstairs there is lots of potential to reconfigure another bedroom in to the space, as well as a large rec room and access to the attached garage. (id:6769)