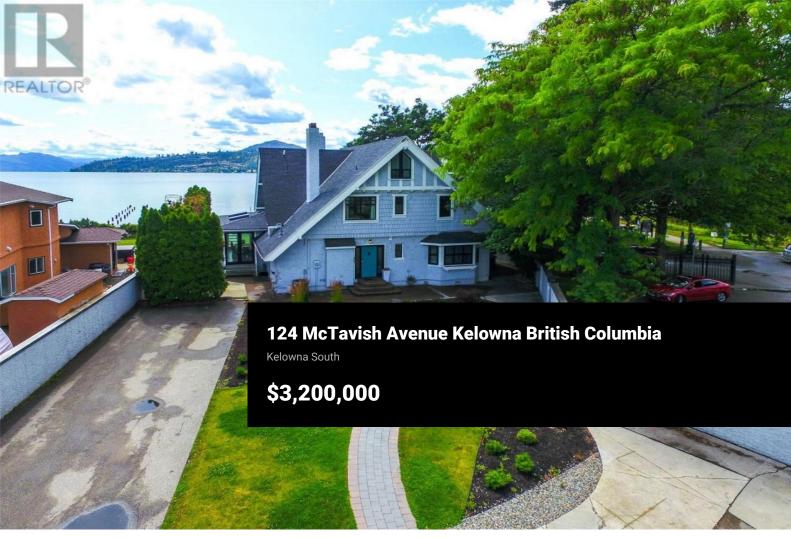

Discover the charm of this breathtaking lakefront estate home, perfectly situated near Kelowna's downtown core. Ideal for families or vacations, this property blends modern conveniences with historical elegance. Renovated in 2016 and 2017, the home features newer roof, furnace, hot water tank, flooring, paint, washrooms, kitchen, and light fixtures. Enjoy the large garden, beautiful backyard, new deck, and private patios, perfect for savoring the stunning Okanagan sunsets. With plenty of parking available, this home is located in Kelowna's historic Abbott Street neighborhood, within walking distance to downtown shops, beaches, parks, and KGH. Originally built by Kelowna's founding family, the Sun-Ripe Fruit Products Ltd., this residence offers a unique slice of local history. (id:6769)