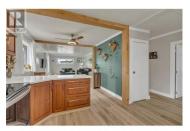

12401 CAMPBELL Crescent Summerland British Columbia

\$709,000

Welcome to this beautifully renovated home, nestled on a spacious double lotideal for growing families, downsizing couples, outdoor enthusiasts, pet lovers, or anyone looking for room to thrive. The main level features three comfortable bedrooms and a beautifully updated full bathroom. Downstairs, you'll find a one-bedroom suite with a den and full bath, complete with a separate entrance and its own outdoor area--perfect as a mortgage helper or a private space for guests. Extensively renovated and zoned RMD, this home has been upgraded with care and attention to detail. Recent improvements include new windows, a fully remodeled bathroom, refreshed kitchen, new flooring, fresh paint, an updated HVAC system, and more. Outside, the fully fenced yard is perfect for kids, pets, and gardening. There's also a versatile shed--ideal as a workshop or potential bunkhouse--and a 500 sq ft garage. Plus, there's ample space for RV parking or other outdoor gear. Whether you're a first-time buyer or looking to downsize with added income potential, this property offers flexibility, functionality, and room to grow. (id:6769)