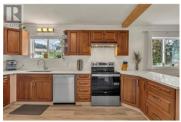

12401 CAMPBELL Crescent Summerland British Columbia

\$709,000

Welcome to this beautifully renovated home, nestled on a spacious double lotideal for growing families, downsizing couples, outdoor enthusiasts, pet lovers, or anyone looking for room to thrive. The main level features three comfortable bedrooms and a beautifully updated full bathroom. Downstairs, you'll find a one-bedroom suite with a den and full bath, complete with a separate entrance and its own outdoor area--perfect as a mortgage helper or a private space for guests. Extensively renovated and zoned RMD, this home has been upgraded with care and attention to detail. Recent improvements include new windows, a fully remodeled bathroom, refreshed kitchen, new flooring, fresh paint, an updated HVAC system, and more. Outside, the fully fenced yard is perfect for kids, pets, and gardening. There's also a versatile shed--ideal as a workshop or potential bunkhouse--and a 500 sq ft garage. Plus, there's ample space for RV parking or other outdoor gear. Whether you're a first-time buyer or looking to downsize with added income potential, this property offers flexibility, functionality, and room to grow. (id:6769)