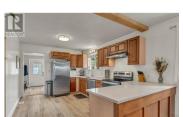

12401 CAMPBELL Crescent Summerland British Columbia

\$709,000

Welcome to this beautifully renovated home, nestled on a spacious double lotideal for growing families, downsizing couples, outdoor enthusiasts, pet lovers, or anyone looking for room to thrive. The main level features three comfortable bedrooms and a beautifully updated full bathroom. Downstairs, you'll find a one-bedroom suite with a den and full bath, complete with a separate entrance and its own outdoor area--perfect as a mortgage helper or a private space for guests. Extensively renovated and zoned RMD, this home has been upgraded with care and attention to detail. Recent improvements include new windows, a fully remodeled bathroom, refreshed kitchen, new flooring, fresh paint, an updated HVAC system, and more. Outside, the fully fenced yard is perfect for kids, pets, and gardening. There's also a versatile shed--ideal as a workshop or potential bunkhouse--and a 500 sq ft garage. Plus, there's ample space for RV parking or other outdoor gear. Whether you're a first-time buyer or looking to downsize with added income potential, this property offers flexibility, functionality, and room to grow. (id:6769)