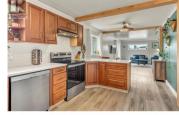

12401 CAMPBELL Crescent Summerland British Columbia

\$709,000

Welcome to this beautifully renovated home, nestled on a spacious double lotideal for growing families, downsizing couples, outdoor enthusiasts, pet lovers, or anyone looking for room to thrive. The main level features three comfortable bedrooms and a beautifully updated full bathroom. Downstairs, you'll find a one-bedroom suite with a den and full bath, complete with a separate entrance and its own outdoor area--perfect as a mortgage helper or a private space for guests. Extensively renovated and zoned RMD, this home has been upgraded with care and attention to detail. Recent improvements include new windows, a fully remodeled bathroom, refreshed kitchen, new flooring, fresh paint, an updated HVAC system, and more. Outside, the fully fenced yard is perfect for kids, pets, and gardening. There's also a versatile shed--ideal as a workshop or potential bunkhouse--and a 500 sq ft garage. Plus, there's ample space for RV parking or other outdoor gear. Whether you're a first-time buyer or looking to downsize with added income potential, this property offers flexibility, functionality, and room to grow. (id:6769)