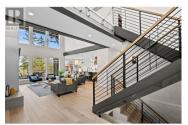

Step into luxury with this exquisite custom built home. The spectacular great room, features 21' custom coffered ceilings, Daizen fir beams, and floor-toceiling windows that illuminate the space with natural light. A gorgeous linear gas fireplace adds warmth and ambiance, perfectly complementing the stunning 2nd-floor bridge with glass railings. The chef's kitchen is a masterpiece of luxury, equipped with high-end custom cabinetry, dual wall ovens, a 6-burner gas cooktop, and a large quartz island. A convenient butler's pantry enhances functionality with a prep sink, and a beverage centre. The primary wing offers an exclusive retreat, complete with hardwood floors, coffered ceiling, and direct access to the deck with a hot tub. The en-suite bath features a double vanity, heated tile flooring, a custom walk-in shower, and a separate water closet. For entertainment, the home boasts an upper family room with expansive views, a pre-wired theatre room for cinematic experiences, and an elegant wine room with backlighting and custom cabinetry. Outdoors, the property borders Kenna Cartwright Park and includes a meticulously landscaped yard with an outdoor kitchen, ambient lighting under a 21' roof, and a custom water feature, creating an oasis of tranquility. The massive triple garage features heated bays, an oil/water separator, epoxy floor, and an EV charging outlet, ensuring eve...