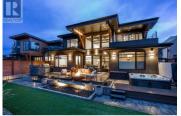

Step into luxury with this exquisite custom built home. The spectacular great room, features 21' custom coffered ceilings, Daizen fir beams, and floor-toceiling windows that illuminate the space with natural light. A gorgeous linear gas fireplace adds warmth and ambiance, perfectly complementing the stunning 2nd-floor bridge with glass railings. The chef's kitchen is a masterpiece of luxury, equipped with high-end custom cabinetry, dual wall ovens, a 6-burner gas cooktop, and a large quartz island. A convenient butler's pantry enhances functionality with a prep sink, and a beverage centre. The primary wing offers an exclusive retreat, complete with hardwood floors, coffered ceiling, and direct access to the deck with a hot tub. The en-suite bath features a double vanity, heated tile flooring, a custom walk-in shower, and a separate water closet. For entertainment, the home boasts an upper family room with expansive views, a pre-wired theatre room for cinematic experiences, and an elegant wine room with backlighting and custom cabinetry. Outdoors, the property borders Kenna Cartwright Park and includes a meticulously landscaped yard with an outdoor kitchen, ambient lighting under a 21' roof, and a custom water feature, creating an oasis of tranquility. The massive triple garage features heated bays, an oil/water separator, epoxy floor, and an EV charging outlet, ensuring eve...