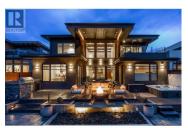

Step into luxury with this exquisite custom built home. The spectacular great room, features 21' custom coffered ceilings, Daizen fir beams, and floor-toceiling windows that illuminate the space with natural light. A gorgeous linear gas fireplace adds warmth and ambiance, perfectly complementing the stunning 2nd-floor bridge with glass railings. The chef's kitchen is a masterpiece of luxury, equipped with high-end custom cabinetry, dual wall ovens, a 6-burner gas cooktop, and a large quartz island. A convenient butler's pantry enhances functionality with a prep sink, and a beverage centre. The primary wing offers an exclusive retreat, complete with hardwood floors, coffered ceiling, and direct access to the deck with a hot tub. The en-suite bath features a double vanity, heated tile flooring, a custom walk-in shower, and a separate water closet. For entertainment, the home boasts an upper family room with expansive views, a pre-wired theatre room for cinematic experiences, and an elegant wine room with backlighting and custom cabinetry. Outdoors, the property borders Kenna Cartwright Park and includes a meticulously landscaped yard with an outdoor kitchen, ambient lighting under a 21' roof, and a custom water feature, creating an oasis of tranquility. The massive triple garage features heated bays, an oil/water separator, epoxy floor, and an EV charging outlet, ensuring eve...