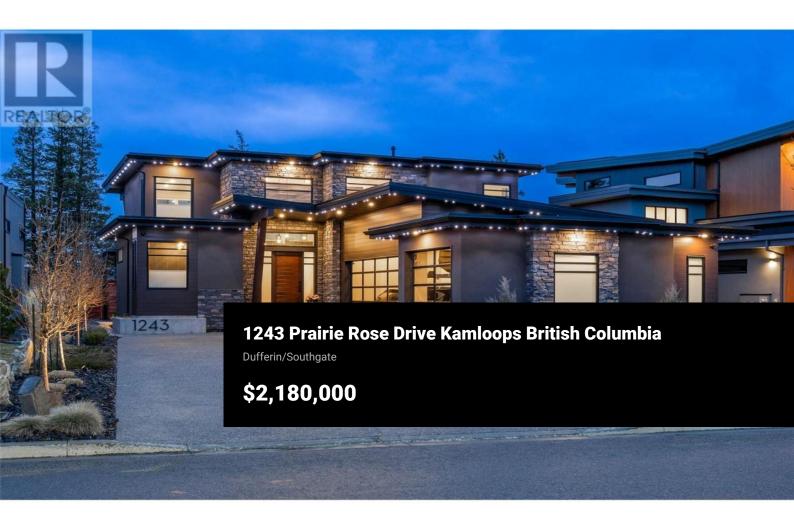

Step into luxury with this exquisite custom built home. The spectacular great room, features 21' custom coffered ceilings, Daizen fir beams, and floor-toceiling windows that illuminate the space with natural light. A gorgeous linear gas fireplace adds warmth and ambiance, perfectly complementing the stunning 2nd-floor bridge with glass railings. The chef's kitchen is a masterpiece of luxury, equipped with high-end custom cabinetry, dual wall ovens, a 6-burner gas cooktop, and a large quartz island. A convenient butler's pantry enhances functionality with a prep sink, and a beverage centre. The primary wing offers an exclusive retreat, complete with hardwood floors, coffered ceiling, and direct access to the deck with a hot tub. The en-suite bath features a double vanity, heated tile flooring, a custom walk-in shower, and a separate water closet. For entertainment, the home boasts an upper family room with expansive views, a pre-wired theatre room for cinematic experiences, and an elegant wine room with backlighting and custom cabinetry. Outdoors, the property borders Kenna Cartwright Park and includes a meticulously landscaped yard with an outdoor kitchen, ambient lighting under a 21' roof, and a custom water feature, creating an oasis of tranquility. The massive triple garage features heated bays, an oil/water separator, epoxy floor, and an EV charging outlet, ensuring eve...