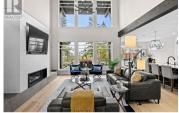

Step into luxury with this exquisite custom built home. The spectacular great room, features 21' custom coffered ceilings, Daizen fir beams, and floor-toceiling windows that illuminate the space with natural light. A gorgeous linear gas fireplace adds warmth and ambiance, perfectly complementing the stunning 2nd-floor bridge with glass railings. The chef's kitchen is a masterpiece of luxury, equipped with high-end custom cabinetry, dual wall ovens, a 6-burner gas cooktop, and a large quartz island. A convenient butler's pantry enhances functionality with a prep sink, and a beverage centre. The primary wing offers an exclusive retreat, complete with hardwood floors, coffered ceiling, and direct access to the deck with a hot tub. The en-suite bath features a double vanity, heated tile flooring, a custom walk-in shower, and a separate water closet. For entertainment, the home boasts an upper family room with expansive views, a pre-wired theatre room for cinematic experiences, and an elegant wine room with backlighting and custom cabinetry. Outdoors, the property borders Kenna Cartwright Park and includes a meticulously landscaped yard with an outdoor kitchen, ambient lighting under a 21' roof, and a custom water feature, creating an oasis of tranquility. The massive triple garage features heated bays, an oil/water separator, epoxy floor, and an EV charging outlet, ensuring eve...