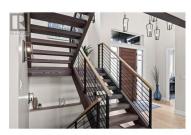

Step into luxury with this exquisite custom built home. The spectacular great room, features 21' custom coffered ceilings, Daizen fir beams, and floor-toceiling windows that illuminate the space with natural light. A gorgeous linear gas fireplace adds warmth and ambiance, perfectly complementing the stunning 2nd-floor bridge with glass railings. The chef's kitchen is a masterpiece of luxury, equipped with high-end custom cabinetry, dual wall ovens, a 6-burner gas cooktop, and a large quartz island. A convenient butler's pantry enhances functionality with a prep sink, and a beverage centre. The primary wing offers an exclusive retreat, complete with hardwood floors, coffered ceiling, and direct access to the deck with a hot tub. The en-suite bath features a double vanity, heated tile flooring, a custom walk-in shower, and a separate water closet. For entertainment, the home boasts an upper family room with expansive views, a pre-wired theatre room for cinematic experiences, and an elegant wine room with backlighting and custom cabinetry. Outdoors, the property borders Kenna Cartwright Park and includes a meticulously landscaped yard with an outdoor kitchen, ambient lighting under a 21' roof, and a custom water feature, creating an oasis of tranquility. The massive triple garage features heated bays, an oil/water separator, epoxy floor, and an EV charging outlet, ensuring eve...