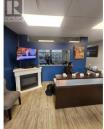

Extremely nice office space located on Specialty Ave. 2900 sq ft with 5 number of offices. Lots of windows up front make it nice and bright. A parking stall in the back and a parkade just up the street. Great mix of tenants on this street. Building is nicely updated and well maintained. Total space is 2900 sq ft with monthly payments working out to \$4350 and NNN working out to \$1691.67 per month. There is also a 600 sq ft garage/shop at the back that could also be leased. \* PREC - Personal Real Estate Corporation (id:6769)