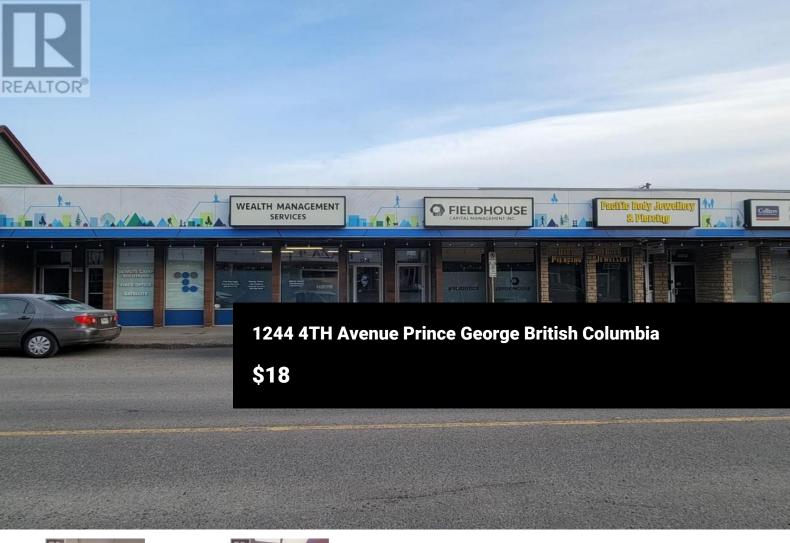

Extremely nice office space located on Specialty Ave. 2900 sq ft with 5 number of offices. Lots of windows up front make it nice and bright. A parking stall in the back and a parkade just up the street. Great mix of tenants on this street. Building is nicely updated and well maintained. Total space is 2900 sq ft with monthly payments working out to \$4350 and NNN working out to \$1691.67 per month. There is also a 600 sq ft garage/shop at the back that could also be leased. \* PREC - Personal Real Estate Corporation (id:6769)