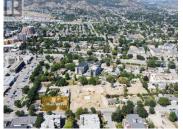

2-home land assembly ready for redevelopment in the evolving Capri neighborhood. This property, combined with the neighboring 1254 Sutherland Ave, offers 148 feet of frontage along the transit corridor of Sutherland Ave and 122 feet depth, totaling 0.42 acres of UC2 zoned properties. This area is transitioning from single-family to multi-family residences, supporting multi-family construction up to 6 storeys. The location is unmatched compared to other development sites, situated on the transit corridor just steps away from the Capri Shopping Centre. Adding to its appeal is a transit stop directly in front, which aligns with potential for higher density due to provincial/City bylaw changes. Capitalize on this opportunity within the Capri-Landmark Community Plan. (id:6769)