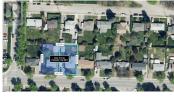

2-home land assembly ready for redevelopment in the evolving Capri neighborhood. This property, combined with the neighboring 1254 Sutherland Ave, offers 148 feet of frontage along the transit corridor of Sutherland Ave and 122 feet depth, totaling 0.42 acres of UC2 zoned properties. This area is transitioning from single-family to multi-family residences, supporting multi-family construction up to 6 storeys. The location is unmatched compared to other development sites, situated on the transit corridor just steps away from the Capri Shopping Centre. Adding to its appeal is a transit stop directly in front, which aligns with potential for higher density due to provincial/City bylaw changes. Capitalize on this opportunity within the Capri-Landmark Community Plan. (id:6769)