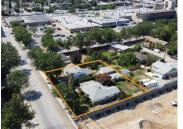

2-home land assembly ready for redevelopment in the evolving Capri neighborhood. This property, combined with the neighboring 1254 Sutherland Ave, offers 148 feet of frontage along the transit corridor of Sutherland Ave and 122 feet depth, totaling 0.42 acres of UC2 zoned properties. This area is transitioning from single-family to multi-family residences, supporting multi-family construction up to 6 storeys. The location is unmatched compared to other development sites, situated on the transit corridor just steps away from the Capri Shopping Centre. Adding to its appeal is a transit stop directly in front, which aligns with potential for higher density due to provincial/City bylaw changes. Capitalize on this opportunity within the Capri-Landmark Community Plan. (id:6769)