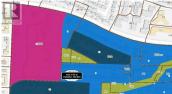

2-home land assembly ready for redevelopment in the evolving Capri neighborhood. This property, combined with the neighboring 1254 Sutherland Ave, offers 148 feet of frontage along the transit corridor of Sutherland Ave and 122 feet depth, totaling 0.42 acres of UC2 zoned properties. This area is transitioning from single-family to multi-family residences, supporting multi-family construction up to 6 storeys. The location is unmatched compared to other development sites, situated on the transit corridor just steps away from the Capri Shopping Centre. Adding to its appeal is a transit stop directly in front, which aligns with potential for higher density due to provincial/City bylaw changes. Capitalize on this opportunity within the Capri-Landmark Community Plan. (id:6769)