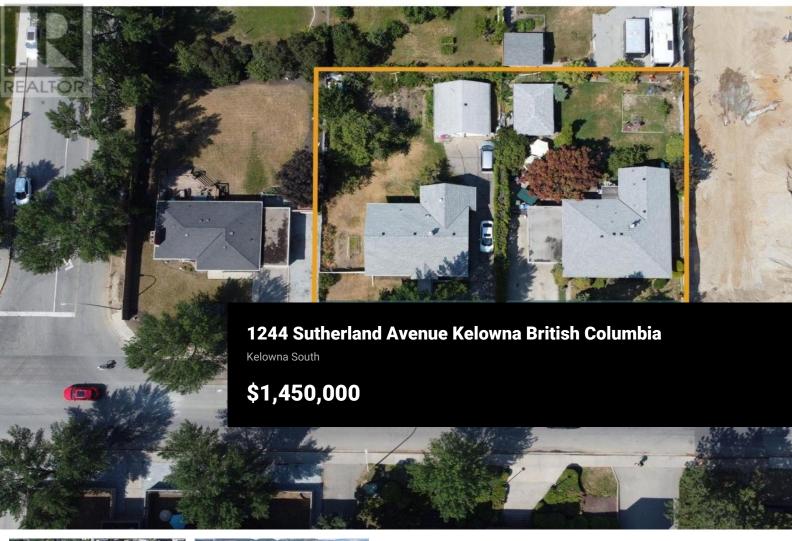

2-home land assembly ready for redevelopment in the evolving Capri neighborhood. This property, combined with the neighboring 1254 Sutherland Ave, offers 148 feet of frontage along the transit corridor of Sutherland Ave and 122 feet depth, totaling 0.42 acres of UC2 zoned properties. This area is transitioning from single-family to multi-family residences, supporting multi-family construction up to 6 storeys. The location is unmatched compared to other development sites, situated on the transit corridor just steps away from the Capri Shopping Centre. Adding to its appeal is a transit stop directly in front, which aligns with potential for higher density due to provincial/City bylaw changes. Capitalize on this opportunity within the Capri-Landmark Community Plan. (id:6769)