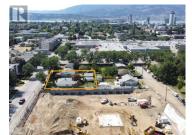

2-home land assembly ready for redevelopment in the evolving Capri neighborhood. This property, combined with the neighboring 1254 Sutherland Ave, offers 148 feet of frontage along the transit corridor of Sutherland Ave and 122 feet depth, totaling 0.42 acres of UC2 zoned properties. This area is transitioning from single-family to multi-family residences, supporting multi-family construction up to 6 storeys. The location is unmatched compared to other development sites, situated on the transit corridor just steps away from the Capri Shopping Centre. Adding to its appeal is a transit stop directly in front, which aligns with potential for higher density due to provincial/City bylaw changes. Capitalize on this opportunity within the Capri-Landmark Community Plan. (id:6769)