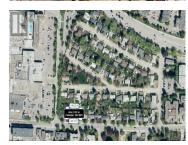

2-home land assembly ready for redevelopment in the evolving Capri neighborhood. This property, combined with the neighboring 1254 Sutherland Ave, offers 148 feet of frontage along the transit corridor of Sutherland Ave and 122 feet depth, totaling 0.42 acres of UC2 zoned properties. This area is transitioning from single-family to multi-family residences, supporting multi-family construction up to 6 storeys. The location is unmatched compared to other development sites, situated on the transit corridor just steps away from the Capri Shopping Centre. Adding to its appeal is a transit stop directly in front, which aligns with potential for higher density due to provincial/City bylaw changes. Capitalize on this opportunity within the Capri-Landmark Community Plan. (id:6769)