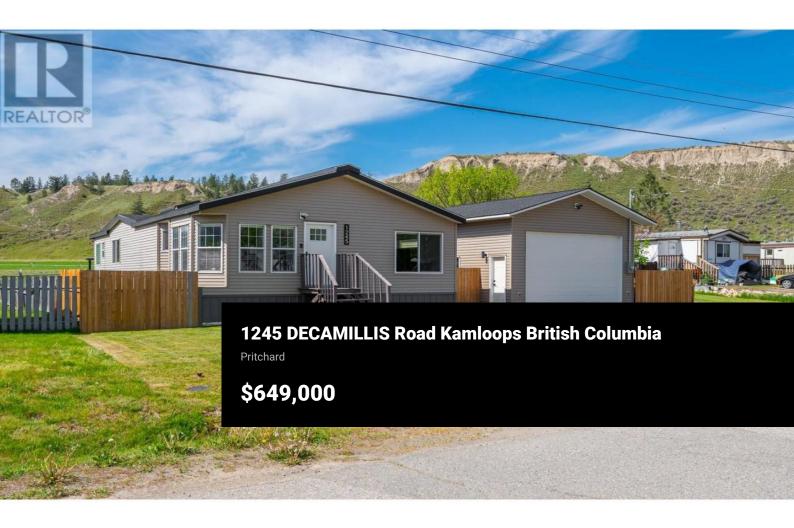

Welcome to this beautifully updated 2-bedroom + den home situated on a generous .24 acre lot in the tranquil community of Pritchard. The spacious, open-concept layout features a fully renovated kitchen with new appliances and seamless flow between the kitchen, dining, and living areas - ideal for entertaining and everyday living. This home has seen extensive updates inside and out, including new windows, siding, skirting, furnace, and central A/C, ensuring year-round comfort and efficiency. Modern flooring throughout and stylish finishes make this home truly move-in ready. The large primary suite offers a private retreat with a 5-piece ensuite complete with a jetted tub. Step outside to a west-facing deck where you can relax in the hot tub while enjoying mountain views and a peaceful setting that backs onto open fields. The property also features a detached shop with ample storage, 200Amp upgrade, a fully irrigated backyard, and plenty of parking with space for an RV. Located just steps from the river walk, community dock, and boat launch, this is the perfect place to enjoy a quiet, outdoor lifestyle in a friendly neighborhood. Don't miss your chance to own this well-maintained and beautifully upgraded home! (id:6769)