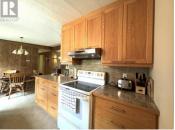

## 1248 3RD Avenue McBride British Columbia \$267,747

\* PREC - Personal Real Estate Corporation. Great affordable retirement or starter home on a large lot bordering Dominion Creek. This 2/3 bedroom home features master bedroom with walk-in closet and ensuite, beautiful, updated kitchen and large attached garage/shop with in-floor heat. Wheelchair access with deck. Set up for RV parking - just a short walk to most amenities. A bit of country in the village (id:6769)