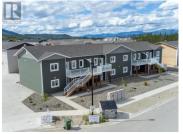

BONUS! Ground floor unit with 940 sqft heated crawl space! Whitewater Homes Inc. presents these gorgeous condos which are part of a 56-unit condo corporation development. South-East facing deck and featuring 940 sqft of living space w 2 bedrooms, 1 bathroom w maple cabinetry and shower/tub combo, living room, dining area and a magnificent kitchen w loads of maple cabinetry & counter-overhang for extra seating. In-suite laundry combo w pantry/storage. Front and rear entrance with splendid sun positioning and deck space. 'Super Green' status build w R40 Walls and R80 attics. Each unit has an HRV, hot water tank, quad-pane argon windows, custom blinds and LED lighting throughout. Comes with one electrified parking stall in the front. Stainless steel appliances in the kitchen & stackable washer/dryer with 1 year manufacturer warranty & an additional 2 year extended warranty. Choose countertop colour if available. Measurements are from outside wall to outside wall. (id:6769)