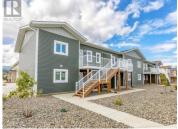

BONUS! Ground floor unit with 940 sqft heated crawl space! Whitewater Homes Inc. presents these gorgeous condos which are part of a 56-unit condo corporation development. South-East facing deck and featuring 940 sqft of living space w 2 bedrooms, 1 bathroom w maple cabinetry and shower/tub combo, living room, dining area and a magnificent kitchen w loads of maple cabinetry & counter-overhang for extra seating. In-suite laundry combo w pantry/storage. Front and rear entrance with splendid sun positioning and deck space. 'Super Green' status build w R40 Walls and R80 attics. Each unit has an HRV, hot water tank, quad-pane argon windows, custom blinds and LED lighting throughout. Comes with one electrified parking stall in the front. Stainless steel appliances in the kitchen & stackable washer/dryer with 1 year manufacturer warranty & an additional 2 year extended warranty. Choose countertop colour if available. Measurements are from outside wall to outside wall. (id:6769)