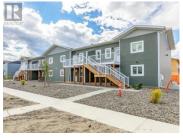

BONUS! Ground floor unit with 940 sqft heated crawl space! Whitewater Homes Inc. presents these gorgeous condos which are part of a 56-unit condo corporation development. South-East facing deck and featuring 940 sqft of living space w 2 bedrooms, 1 bathroom w maple cabinetry and shower/tub combo, living room, dining area and a magnificent kitchen w loads of maple cabinetry & counter-overhang for extra seating. In-suite laundry combo w pantry/storage. Front and rear entrance with splendid sun positioning and deck space. 'Super Green' status build w R40 Walls and R80 attics. Each unit has an HRV, hot water tank, quad-pane argon windows, custom blinds and LED lighting throughout. Comes with one electrified parking stall in the front. Stainless steel appliances in the kitchen & stackable washer/dryer with 1 year manufacturer warranty & an additional 2 year extended warranty. Choose countertop colour if available. Measurements are from outside wall to outside wall. (id:6769)