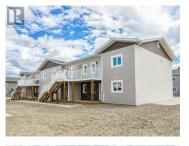

BONUS! Ground floor unit with 940 sqft heated crawl space! Whitewater Homes Inc. presents these gorgeous condos which are part of a 56-unit condo corporation development. South-East facing deck and featuring 940 sqft of living space w 2 bedrooms, 1 bathroom w maple cabinetry and shower/tub combo, living room, dining area and a magnificent kitchen w loads of maple cabinetry & counter-overhang for extra seating. In-suite laundry combo w pantry/storage. Front and rear entrance with splendid sun positioning and deck space. 'Super Green' status build w R40 Walls and R80 attics. Each unit has an HRV, hot water tank, quad-pane argon windows, custom blinds and LED lighting throughout. Comes with one electrified parking stall in the front. Stainless steel appliances in the kitchen & stackable washer/dryer with 1 year manufacturer warranty & an additional 2 year extended warranty. Choose countertop colour if available. Measurements are from outside wall to outside wall. (id:6769)