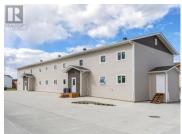

BONUS! Ground floor unit with 940 sqft heated crawl space! Whitewater Homes Inc. presents these gorgeous condos which are part of a 56-unit condo corporation development. South-East facing deck and featuring 940 sqft of living space w 2 bedrooms, 1 bathroom w maple cabinetry and shower/tub combo, living room, dining area and a magnificent kitchen w loads of maple cabinetry & counter-overhang for extra seating. In-suite laundry combo w pantry/storage. Front and rear entrance with splendid sun positioning and deck space. 'Super Green' status build w R40 Walls and R80 attics. Each unit has an HRV, hot water tank, quad-pane argon windows, custom blinds and LED lighting throughout. Comes with one electrified parking stall in the front. Stainless steel appliances in the kitchen & stackable washer/dryer with 1 year manufacturer warranty & an additional 2 year extended warranty. Choose countertop colour if available. Measurements are from outside wall to outside wall. (id:6769)