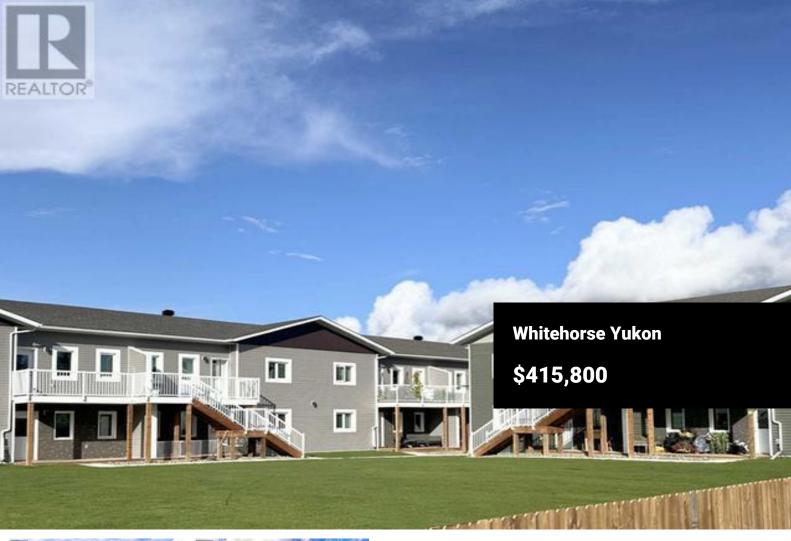

BONUS! Ground floor unit with 940 sqft heated crawl space! Whitewater Homes Inc. presents these gorgeous condos which are part of a 56-unit condo corporation development. South-East facing deck and featuring 940 sqft of living space w 2 bedrooms, 1 bathroom w maple cabinetry and shower/tub combo, living room, dining area and a magnificent kitchen w loads of maple cabinetry & counter-overhang for extra seating. In-suite laundry combo w pantry/storage. Front and rear entrance with splendid sun positioning and deck space. 'Super Green' status build w R40 Walls and R80 attics. Each unit has an HRV, hot water tank, quad-pane argon windows, custom blinds and LED lighting throughout. Comes with one electrified parking stall in the front. Stainless steel appliances in the kitchen & stackable washer/dryer with 1 year manufacturer warranty & an additional 2 year extended warranty. Choose countertop colour if available. Measurements are from outside wall to outside wall. (id:6769)