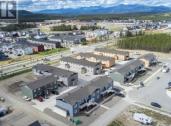

BONUS! Ground floor unit with 940 sqft heated crawl space! Whitewater Homes Inc. presents these gorgeous condos which are part of a 56-unit condo corporation development. South-East facing deck and featuring 940 sqft of living space w 2 bedrooms, 1 bathroom w maple cabinetry and shower/tub combo, living room, dining area and a magnificent kitchen w loads of maple cabinetry & counter-overhang for extra seating. In-suite laundry combo w pantry/storage. Front and rear entrance with splendid sun positioning and deck space. 'Super Green' status build w R40 Walls and R80 attics. Each unit has an HRV, hot water tank, quad-pane argon windows, custom blinds and LED lighting throughout. Comes with one electrified parking stall in the front. Stainless steel appliances in the kitchen & stackable washer/dryer with 1 year manufacturer warranty & an additional 2 year extended warranty. Choose countertop colour if available. Measurements are from outside wall to outside wall. (id:6769)