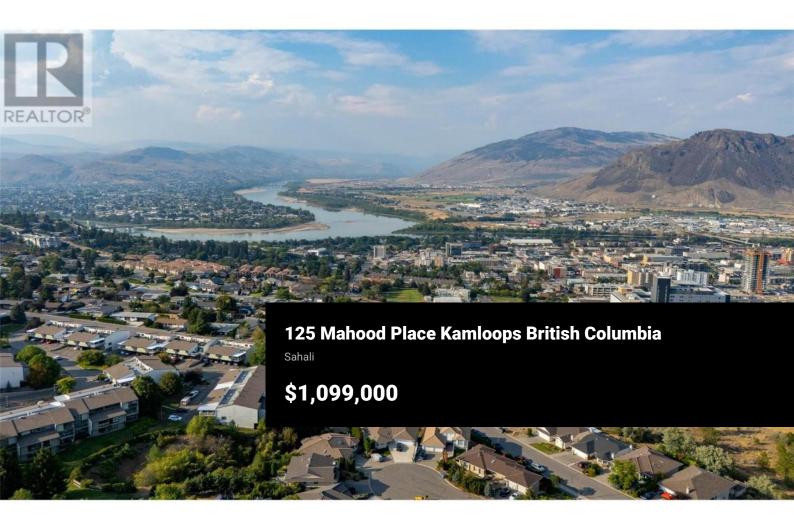

Large 3 level home in Lower Sahali with stunning river vista views. Close to city center, RIH, TRU, shopping, services and Tournament Capital Centre. 10 bedrooom home plus a den and 7 bathrooms. The top level features wood kitchen, living room with gas fireplace and deck, 3 bedrooms & 3 bathrooms. Master with an ensuite and walk-in closet. Middle level features a curved stairway, games room with fabulous views, 4 bedrooms, 2 baths and deck. 2 furnaces and 4 hot water tanks. Fenced backyard, double garage, 200 amp service and central air. Natural gas outlets on each deck level. Perfect for a large family and/or a revenue property. (id:6769)