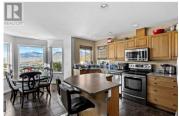

Large 3 level home in Lower Sahali with stunning river vista views. Close to city center, RIH, TRU, shopping, services and Tournament Capital Centre. 10 bedrooom home plus a den and 7 bathrooms. The top level features wood kitchen, living room with gas fireplace and deck, 3 bedrooms & 3 bathrooms. Master with an ensuite and walk-in closet. Middle level features a curved stairway, games room with fabulous views, 4 bedrooms, 2 baths and deck. 2 furnaces and 4 hot water tanks. Fenced backyard, double garage, 200 amp service and central air. Natural gas outlets on each deck level. Perfect for a large family and/or a revenue property. (id:6769)