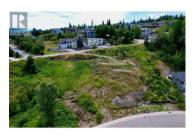

Picture perfect view of the Enderby Cliffs from this 0.48 acre building lot. This lot is located on the hillside and has panoramic views that will not be blocked by neighbours. Close to the Shuswap River & the beach at Tuey Beach.

Snowmobiling at hunters range is 10 mins away in the winter and boating on Mara lake is less than 20 mins away in the summer. A 25 min drive from Vernon or 20 mins to Salmon Arm. Have your dream home built on this lot. The site has been prepped and is ready for you to build in a beautiful location. The City of Enderby is a great family community that provides you with some excellent restaurants, grocery stores, and shops while still close to everything you need in a hub for a recreation and fun. Call today to get things started on your new spot. (id:6769)