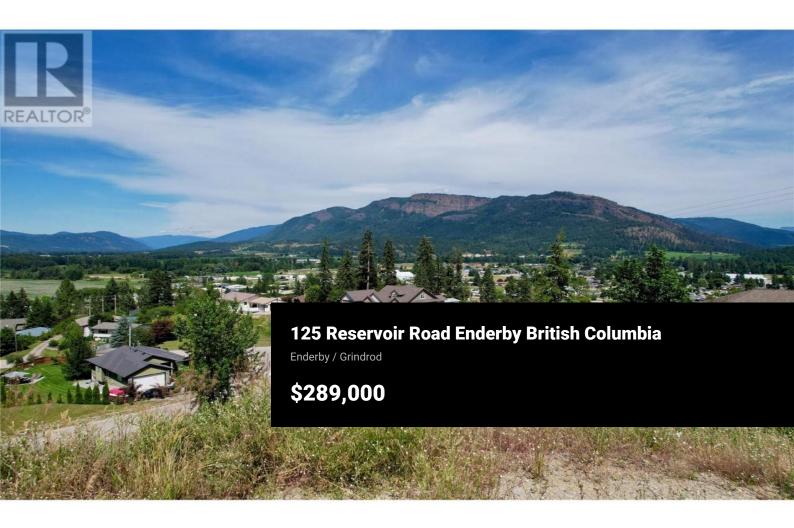

Picture perfect view of the Enderby Cliffs from this 0.48 acre building lot. This lot is located on the hillside and has panoramic views that will not be blocked by neighbours. Close to the Shuswap River & the beach at Tuey Beach.

Snowmobiling at hunters range is 10 mins away in the winter and boating on Mara lake is less than 20 mins away in the summer. A 25 min drive from Vernon or 20 mins to Salmon Arm. Have your dream home built on this lot. The site has been prepped and is ready for you to build in a beautiful location. The City of Enderby is a great family community that provides you with some excellent restaurants, grocery stores, and shops while still close to everything you need in a hub for a recreation and fun. Call today to get things started on your new spot. (id:6769)