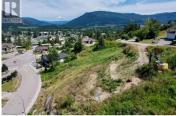

Picture perfect view of the Enderby Cliffs from this 0.48 acre building lot. This lot is located on the hillside and has panoramic views that will not be blocked by neighbours. Close to the Shuswap River & the beach at Tuey Beach.

Snowmobiling at hunters range is 10 mins away in the winter and boating on Mara lake is less than 20 mins away in the summer. A 25 min drive from Vernon or 20 mins to Salmon Arm. Have your dream home built on this lot. The site has been prepped and is ready for you to build in a beautiful location. The City of Enderby is a great family community that provides you with some excellent restaurants, grocery stores, and shops while still close to everything you need in a hub for a recreation and fun. Call today to get things started on your new spot. (id:6769)