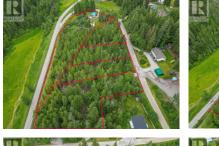

Discover the perfect setting for your dream home on this newly subdivided treed lot. Located in a serene and picturesque area, this lot offers ample space to create your ideal living environment surrounded by nature. Key Features: - Treed Lot: Enjoy the beauty and privacy of a lot adorned with mature trees, providing a tranquil and scenic backdrop. - Services at Lot Line: Convenient access to essential services right at the lot line, making it easier to start your building project. - Septic Installation Required: Please note that a septic system will need to be installed. This lot is ready and waiting for you to design and build the home you've always envisioned. With its natural beauty and convenient location, it's an opportunity you won't want to miss. (id:6769)