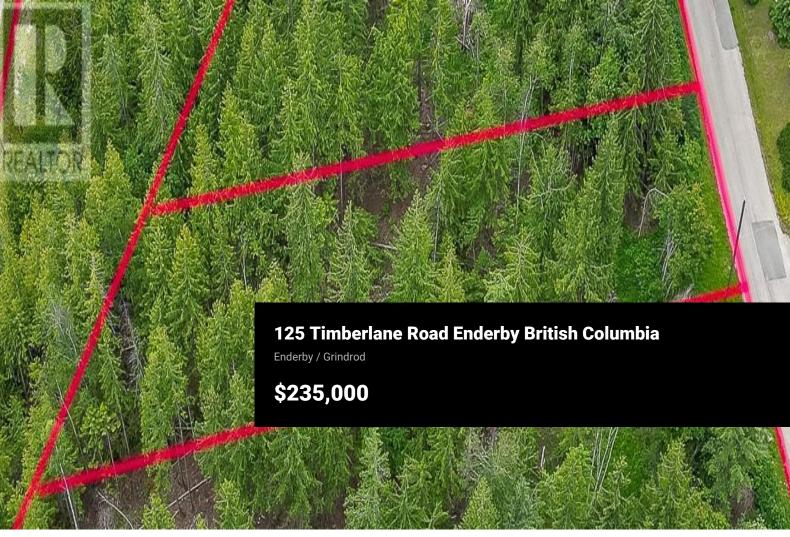

Discover the perfect setting for your dream home on this newly subdivided treed lot. Located in a serene and picturesque area, this lot offers ample space to create your ideal living environment surrounded by nature. Key Features: - Treed Lot: Enjoy the beauty and privacy of a lot adorned with mature trees, providing a tranquil and scenic backdrop. - Services at Lot Line: Convenient access to essential services right at the lot line, making it easier to start your building project. - Septic Installation Required: Please note that a septic system will need to be installed. This lot is ready and waiting for you to design and build the home you've always envisioned. With its natural beauty and convenient location, it's an opportunity you won't want to miss. (id:6769)