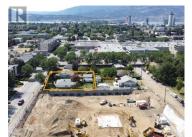

2-home land assembly ready for redevelopment in the evolving Capri neighborhood. This property, combined with the neighboring 1244 Sutherland Ave, offers 148 feet of frontage along the transit corridor of Sutherland Ave and 122 feet depth, totaling 0.42 acres of UC2 zoned properties. This area is transitioning from single-family to multi-family residences, supporting multi-family construction up to 6 storeys. The location is unmatched compared to other development sites, situated on the transit corridor just steps away from the Capri Shopping Centre. Adding to its appeal is a transit stop directly in front, which aligns with potential for higher density due to provincial/City bylaw changes. Capitalize on this opportunity within the Capri-Landmark Community Plan. (id:6769)