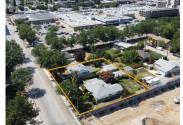

2-home land assembly ready for redevelopment in the evolving Capri neighborhood. This property, combined with the neighboring 1244 Sutherland Ave, offers 148 feet of frontage along the transit corridor of Sutherland Ave and 122 feet depth, totaling 0.42 acres of UC2 zoned properties. This area is transitioning from single-family to multi-family residences, supporting multi-family construction up to 6 storeys. The location is unmatched compared to other development sites, situated on the transit corridor just steps away from the Capri Shopping Centre. Adding to its appeal is a transit stop directly in front, which aligns with potential for higher density due to provincial/City bylaw changes. Capitalize on this opportunity within the Capri-Landmark Community Plan. (id:6769)