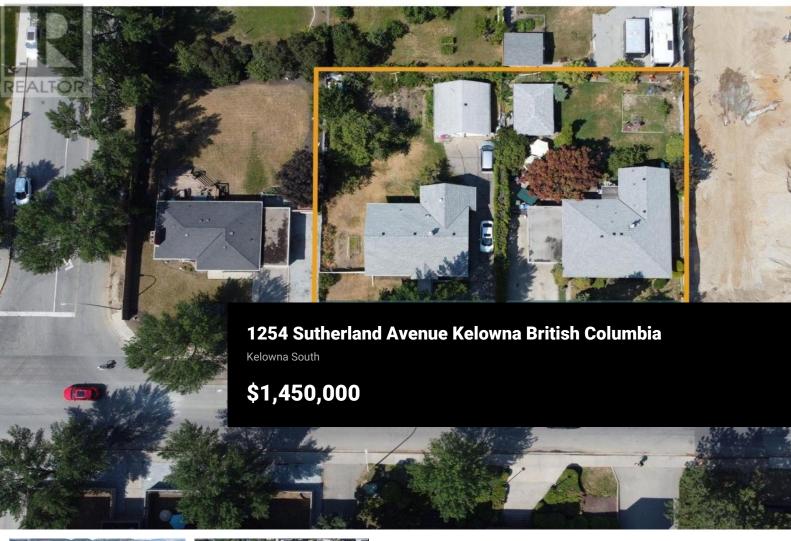

2-home land assembly ready for redevelopment in the evolving Capri neighborhood. This property, combined with the neighboring 1244 Sutherland Ave, offers 148 feet of frontage along the transit corridor of Sutherland Ave and 122 feet depth, totaling 0.42 acres of UC2 zoned properties. This area is transitioning from single-family to multi-family residences, supporting multi-family construction up to 6 storeys. The location is unmatched compared to other development sites, situated on the transit corridor just steps away from the Capri Shopping Centre. Adding to its appeal is a transit stop directly in front, which aligns with potential for higher density due to provincial/City bylaw changes. Capitalize on this opportunity within the Capri-Landmark Community Plan. (id:6769)