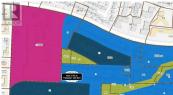

2-home land assembly ready for redevelopment in the evolving Capri neighborhood. This property, combined with the neighboring 1244 Sutherland Ave, offers 148 feet of frontage along the transit corridor of Sutherland Ave and 122 feet depth, totaling 0.42 acres of UC2 zoned properties. This area is transitioning from single-family to multi-family residences, supporting multi-family construction up to 6 storeys. The location is unmatched compared to other development sites, situated on the transit corridor just steps away from the Capri Shopping Centre. Adding to its appeal is a transit stop directly in front, which aligns with potential for higher density due to provincial/City bylaw changes. Capitalize on this opportunity within the Capri-Landmark Community Plan. (id:6769)