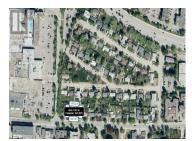

2-home land assembly ready for redevelopment in the evolving Capri neighborhood. This property, combined with the neighboring 1244 Sutherland Ave, offers 148 feet of frontage along the transit corridor of Sutherland Ave and 122 feet depth, totaling 0.42 acres of UC2 zoned properties. This area is transitioning from single-family to multi-family residences, supporting multi-family construction up to 6 storeys. The location is unmatched compared to other development sites, situated on the transit corridor just steps away from the Capri Shopping Centre. Adding to its appeal is a transit stop directly in front, which aligns with potential for higher density due to provincial/City bylaw changes. Capitalize on this opportunity within the Capri-Landmark Community Plan. (id:6769)