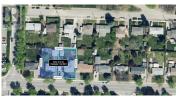

2-home land assembly ready for redevelopment in the evolving Capri neighborhood. This property, combined with the neighboring 1244 Sutherland Ave, offers 148 feet of frontage along the transit corridor of Sutherland Ave and 122 feet depth, totaling 0.42 acres of UC2 zoned properties. This area is transitioning from single-family to multi-family residences, supporting multi-family construction up to 6 storeys. The location is unmatched compared to other development sites, situated on the transit corridor just steps away from the Capri Shopping Centre. Adding to its appeal is a transit stop directly in front, which aligns with potential for higher density due to provincial/City bylaw changes. Capitalize on this opportunity within the Capri-Landmark Community Plan. (id:6769)