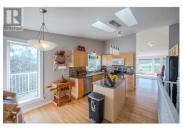

**12563 Taylor Place Summerland British Columbia**Main Town

\$750,000

Nestled on a quiet cul-de-sac overlooking Giants Head Mountain and Dale Meadows Sports Field, this beautifully maintained home sits on a spacious 0.56-acre lot with RV parking and plenty of open parking. The main floor welcomes you with a bright foyer leading into an open-concept living and dining area filled with natural light from large windows, flowing into a sunny kitchen with access to a covered deck--perfect for entertaining. Upstairs, you'll find a generous primary bedroom with a private 3-piece ensuite, two additional bedrooms, and a full 4-piece bathroom. The walk-out basement offers a fourth bedroom, a 3-piece bathroom, and access to the lower covered deck, ideal for guests or extended family. Conveniently located close to downtown Summerland, this home blends comfort, space, and stunning views. Contact the listing agent to view! (id:6769)