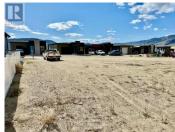

Welcome to Copper Ridge in Oliver Heights--where stunning views meet unmatched potential. This expansive 0.16-acre lot is the largest in the subdivision, stretching nearly 100 feet wide to accommodate your dream home, dream garage, or both. Whether you're envisioning a modern single-level layout or a spacious two-story family home, this property delivers the flexibility to build exactly what you want--with room to spare. Zoned to allow cuttingedge construction methods--including innovative stick-built and modular options--this lot is ready for a custom build that fits your lifestyle. Thinking bigger? There's ample space for a full basement and a suite, making it a smart investment for multi-generational living or added income potential. Set just outside the town limits of Oliver, you'll be surrounded by the iconic fruit trees and vineyards that define the South Okanagan, while enjoying peace, quiet, and breathtaking panoramic views down the valley. Neighbourhood features complete underground utilities including fiber optic connection. All services are right at the lot line. With a modest strata fee of just \$99/month, this is an exceptional opportunity to create something truly special in one of the region's most scenic and sought-after settings. This is more than just a lot--it's a lifestyle waiting to be built! (id:6769)