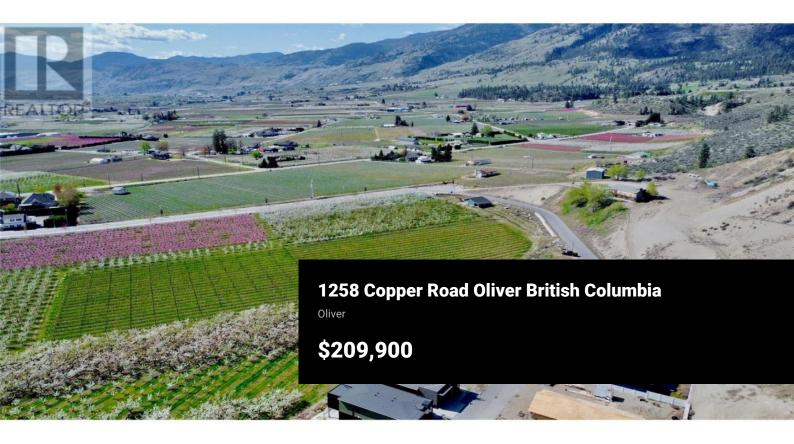

Welcome to Copper Ridge in Oliver Heights--where stunning views meet unmatched potential. This expansive 0.16-acre lot is the largest in the subdivision, stretching nearly 100 feet wide to accommodate your dream home, dream garage, or both. Whether you're envisioning a modern single-level layout or a spacious two-story family home, this property delivers the flexibility to build exactly what you want--with room to spare. Zoned to allow cuttingedge construction methods--including innovative stick-built and modular options--this lot is ready for a custom build that fits your lifestyle. Thinking bigger? There's ample space for a full basement and a suite, making it a smart investment for multi-generational living or added income potential. Set just outside the town limits of Oliver, you'll be surrounded by the iconic fruit trees and vineyards that define the South Okanagan, while enjoying peace, quiet, and breathtaking panoramic views down the valley. Neighbourhood features complete underground utilities including fiber optic connection. All services are right at the lot line. With a modest strata fee of just \$99/month, this is an exceptional opportunity to create something truly special in one of the region's most scenic and sought-after settings. This is more than just a lot--it's a lifestyle waiting to be built! (id:6769)