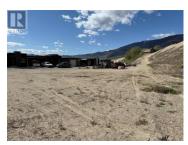

Welcome to Copper Ridge in Oliver Heights--where stunning views meet unmatched potential. This expansive 0.16-acre lot is the largest in the subdivision, stretching nearly 100 feet wide to accommodate your dream home, dream garage, or both. Whether you're envisioning a modern single-level layout or a spacious two-story family home, this property delivers the flexibility to build exactly what you want--with room to spare. Zoned to allow cuttingedge construction methods--including innovative stick-built and modular options--this lot is ready for a custom build that fits your lifestyle. Thinking bigger? There's ample space for a full basement and a suite, making it a smart investment for multi-generational living or added income potential. Set just outside the town limits of Oliver, you'll be surrounded by the iconic fruit trees and vineyards that define the South Okanagan, while enjoying peace, quiet, and breathtaking panoramic views down the valley. Neighbourhood features complete underground utilities including fiber optic connection. All services are right at the lot line. With a modest strata fee of just \$99/month, this is an exceptional opportunity to create something truly special in one of the region's most scenic and sought-after settings. This is more than just a lot--it's a lifestyle waiting to be built! (id:6769)