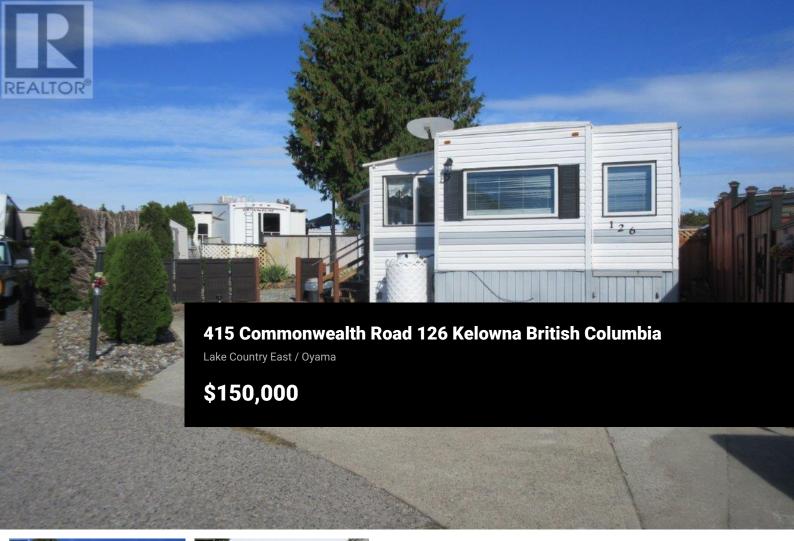

purposes only.

Park Model site centrally located in the gated community of Holiday Park Resort. A short walk to the Family Activity Centre where you will find the new restaurant, ""Thyme at Ellison Lake"", coin laundry, outdoor pool, hot tub, shuffleboard and horseshoe pit. The Upfront Market is there for you to rent bikes, paddle boards, canoes, etc as well as a small convenience store. Other amenities in Holiday Park Resort are pools, hot tubs, pickleball court, game room, gym. hair dresser, woodworking shop, golf course plus more. Lease term to 2046. The 2024 Maintenance Fee is \$5188 which includes security, water, sewer, use of the amenities, maintenance of common areas and roads, snow removal and garbage collection area. The Maintenance Fee is payable in January of each year. Long and short term rentals allowed. No Property Transfer tax. Subleasehold interest is registered with the Federal Government. 2046 lease. Site price is \$130,000. (id:6769)