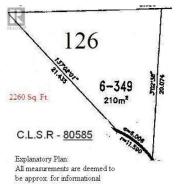

purposes only.

Park Model site centrally located in the gated community of Holiday Park Resort. A short walk to the Family Activity Centre where you will find the new restaurant, ""Thyme at Ellison Lake"", coin laundry, outdoor pool, hot tub, shuffleboard and horseshoe pit. The Upfront Market is there for you to rent bikes, paddle boards, canoes, etc as well as a small convenience store. Other amenities in Holiday Park Resort are pools, hot tubs, pickleball court, game room, gym. hair dresser, woodworking shop, golf course plus more. Lease term to 2046. The 2024 Maintenance Fee is \$5188 which includes security, water, sewer, use of the amenities, maintenance of common areas and roads, snow removal and garbage collection area. The Maintenance Fee is payable in January of each year. Long and short term rentals allowed. No Property Transfer tax. Subleasehold interest is registered with the Federal Government. 2046 lease. Site price is \$130,000. (id:6769)