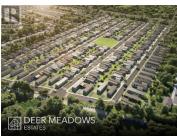

Welcome to Deer Meadows. Your new neighbourhood is conveniently located just steps away from the Rail Trial where you are connected to Wood lake and the blue waters of Kakamalka lake with trail access spanning from Vernon to Kelowna. Deer Meadows is a quick 10 minute commute from the Airport and UBCO's Campus. Rentals and pets are allowed. This Monarch home is built by Woodland Crafted Homes and features a modern layout. With a unique exterior, the 3 bedroom, 2 bathroom home design is created for those that want it all. Entering to the open-concept Kitchen, you walk through a bright front patio and are met with the highly coveted seamless living/dining space. Guest room and spacious Master Bedroom at the back of the house means optimized space distribution. The secluded and fenced backyard to ensure homeowners get every bit of sunshine that the Okanagan has to offer. Comes with a garage. SHORT TERM RENTALS PERMITTED. Schedule your appointment today! (id:6769)