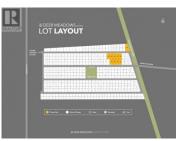

Welcome to Deer Meadows. Your new neighbourhood is conveniently located just steps away from the Rail Trial where you are connected to Wood lake and the blue waters of Kakamalka lake with trail access spanning from Vernon to Kelowna. Deer Meadows is a quick 10 minute commute from the Airport and UBCO's Campus. Rentals and pets are allowed. This Monarch home is built by Woodland Crafted Homes and features a modern layout. With a unique exterior, the 3 bedroom, 2 bathroom home design is created for those that want it all. Entering to the open-concept Kitchen, you walk through a bright front patio and are met with the highly coveted seamless living/dining space. Guest room and spacious Master Bedroom at the back of the house means optimized space distribution. The secluded and fenced backyard to ensure homeowners get every bit of sunshine that the Okanagan has to offer. Comes with a garage. SHORT TERM RENTALS PERMITTED. Schedule your appointment today! (id:6769)