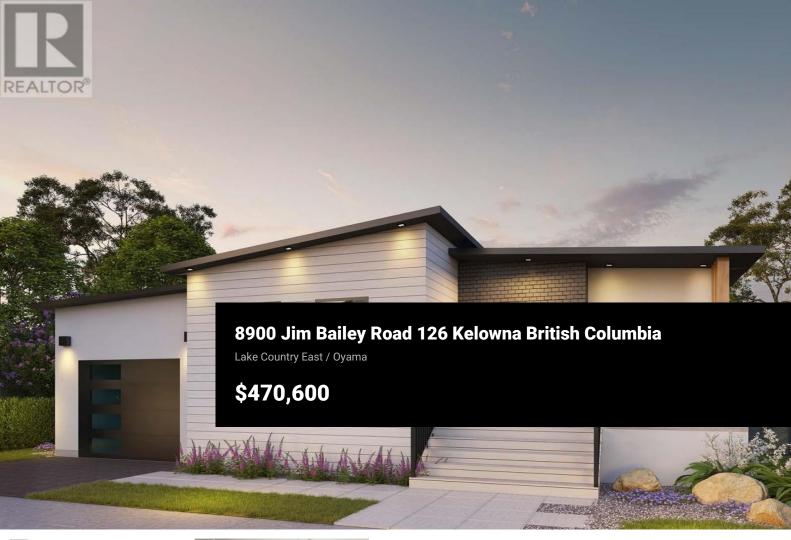

Welcome to Deer Meadows. Your new neighbourhood is conveniently located just steps away from the Rail Trial where you are connected to Wood lake and the blue waters of Kakamalka lake with trail access spanning from Vernon to Kelowna. Deer Meadows is a quick 10 minute commute from the Airport and UBCO's Campus. Rentals and pets are allowed. This Monarch home is built by Woodland Crafted Homes and features a modern layout. With a unique exterior, the 3 bedroom, 2 bathroom home design is created for those that want it all. Entering to the open-concept Kitchen, you walk through a bright front patio and are met with the highly coveted seamless living/dining space. Guest room and spacious Master Bedroom at the back of the house means optimized space distribution. The secluded and fenced backyard to ensure homeowners get every bit of sunshine that the Okanagan has to offer. Comes with a garage. SHORT TERM RENTALS PERMITTED. Schedule your appointment today! (id:6769)