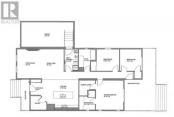

Welcome to Deer Meadows. Your new neighbourhood is conveniently located just steps away from the Rail Trial where you are connected to Wood lake and the blue waters of Kakamalka lake with trail access spanning from Vernon to Kelowna. Deer Meadows is a quick 10 minute commute from the Airport and UBCO's Campus. Rentals and pets are allowed. This Monarch home is built by Woodland Crafted Homes and features a modern layout. With a unique exterior, the 3 bedroom, 2 bathroom home design is created for those that want it all. Entering to the open-concept Kitchen, you walk through a bright front patio and are met with the highly coveted seamless living/dining space. Guest room and spacious Master Bedroom at the back of the house means optimized space distribution. The secluded and fenced backyard to ensure homeowners get every bit of sunshine that the Okanagan has to offer. Comes with a garage. SHORT TERM RENTALS PERMITTED. Schedule your appointment today! (id:6769)