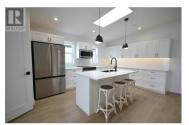

Welcome to Deer Meadows. Your new neighbourhood is conveniently located just steps away from the Rail Trial where you are connected to Wood lake and the blue waters of Kakamalka lake with trail access spanning from Vernon to Kelowna. Deer Meadows is a quick 10 minute commute from the Airport and UBCO's Campus. Rentals and pets are allowed. This Monarch XL home is built by Woodland Crafted Homes and features a modern layout and loaded with upgrades. With a unique exterior, the 3 bedroom, 2 bathroom home design is created for those that want it all. Entering to the open-concept expanded island kitchen with shaker cabinetry, quartz counters and S/S appliances. Open floor plan with seamless living/dining space. Spacious Primary Bedroom with and walk in closet. Primary bathroom includes floor to ceiling tiled oversized shower with quartz counters. Sliding glass doors provide private access to the outdoor deck and fenced backyard. Other upgrades include single car garage with expansion package for a total depth of 29', insulated, drywalled and painted, kitchen and bathroom upgrade package, elite vinyl flooring, upgraded appliances, window coverings, 2 skylights, fireplace, 200 amp electrical service, hot tub rough in, on demand hot water, under sink water filtration, water softener and black windows and doors on all elevations. Pet friendly community with park and 2 pickle ball c...