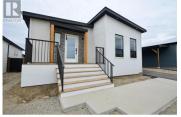

Welcome to Deer Meadows. Your new neighbourhood is conveniently located just steps away from the Rail Trial where you are connected to Wood lake and the blue waters of Kakamalka lake with trail access spanning from Vernon to Kelowna. Deer Meadows is a quick 10 minute commute from the Airport and UBCO's Campus. Rentals and pets are allowed. This Monarch XL home is built by Woodland Crafted Homes and features a modern layout and loaded with upgrades. With a unique exterior, the 3 bedroom, 2 bathroom home design is created for those that want it all. Entering to the open-concept expanded island kitchen with shaker cabinetry, quartz counters and S/S appliances. Open floor plan with seamless living/dining space. Spacious Primary Bedroom with and walk in closet. Primary bathroom includes floor to ceiling tiled oversized shower with quartz counters. Sliding glass doors provide private access to the outdoor deck and fenced backyard. Other upgrades include single car garage with expansion package for a total depth of 29', insulated, drywalled and painted, kitchen and bathroom upgrade package, elite vinyl flooring, upgraded appliances, window coverings, 2 skylights, fireplace, 200 amp electrical service, hot tub rough in, on demand hot water, under sink water filtration, water softener and black windows and doors on all elevations. Pet friendly community with park and 2 pickle ball c...