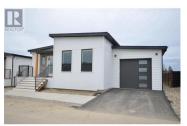

Welcome to Deer Meadows. Your new neighbourhood is conveniently located just steps away from the Rail Trial where you are connected to Wood lake and the blue waters of Kakamalka lake with trail access spanning from Vernon to Kelowna. Deer Meadows is a quick 10 minute commute from the Airport and UBCO's Campus. Rentals and pets are allowed. This Monarch XL home is built by Woodland Crafted Homes and features a modern layout and loaded with upgrades. With a unique exterior, the 3 bedroom, 2 bathroom home design is created for those that want it all. Entering to the open-concept expanded island kitchen with shaker cabinetry, quartz counters and S/S appliances. Open floor plan with seamless living/dining space. Spacious Primary Bedroom with and walk in closet. Primary bathroom includes floor to ceiling tiled oversized shower with quartz counters. Sliding glass doors provide private access to the outdoor deck and fenced backyard. Other upgrades include single car garage with expansion package for a total depth of 29', insulated, drywalled and painted, kitchen and bathroom upgrade package, elite vinyl flooring, upgraded appliances, window coverings, 2 skylights, fireplace, 200 amp electrical service, hot tub rough in, on demand hot water, under sink water filtration, water softener and black windows and doors on all elevations. Pet friendly community with park and 2 pickle ball c...