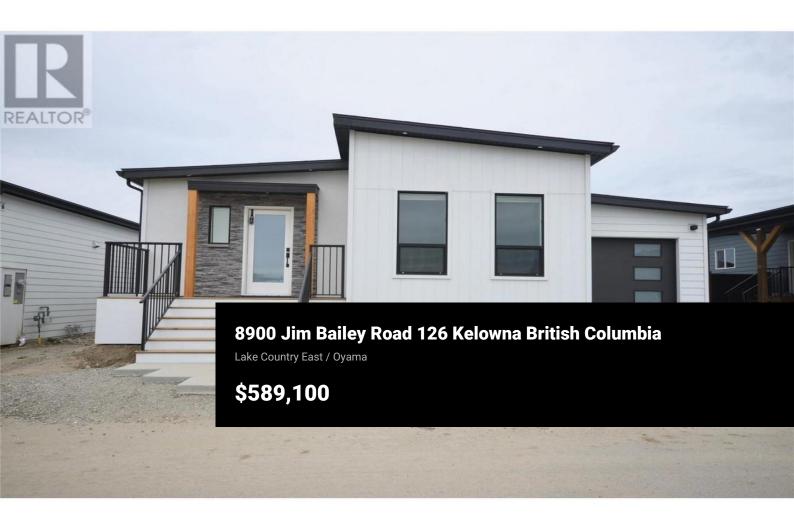

Welcome to Deer Meadows. Your new neighbourhood is conveniently located just steps away from the Rail Trial where you are connected to Wood lake and the blue waters of Kakamalka lake with trail access spanning from Vernon to Kelowna. Deer Meadows is a quick 10 minute commute from the Airport and UBCO's Campus. Rentals and pets are allowed. This Monarch XL home is built by Woodland Crafted Homes and features a modern layout and loaded with upgrades. With a unique exterior, the 3 bedroom, 2 bathroom home design is created for those that want it all. Entering to the open-concept expanded island kitchen with shaker cabinetry, quartz counters and S/S appliances. Open floor plan with seamless living/dining space. Spacious Primary Bedroom with and walk in closet. Primary bathroom includes floor to ceiling tiled oversized shower with quartz counters. Sliding glass doors provide private access to the outdoor deck and fenced backyard. Other upgrades include single car garage with expansion package for a total depth of 29', insulated, drywalled and painted, kitchen and bathroom upgrade package, elite vinyl flooring, upgraded appliances, window coverings, 2 skylights, fireplace, 200 amp electrical service, hot tub rough in, on demand hot water, under sink water filtration, water softener and black windows and doors on all elevations. Pet friendly community with park and 2 pickle ball c...