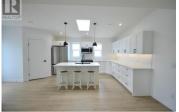

Welcome to Deer Meadows. Your new neighbourhood is conveniently located just steps away from the Rail Trial where you are connected to Wood lake and the blue waters of Kakamalka lake with trail access spanning from Vernon to Kelowna. Deer Meadows is a quick 10 minute commute from the Airport and UBCO's Campus. Rentals and pets are allowed. This Monarch XL home is built by Woodland Crafted Homes and features a modern layout and loaded with upgrades. With a unique exterior, the 3 bedroom, 2 bathroom home design is created for those that want it all. Entering to the open-concept expanded island kitchen with shaker cabinetry, quartz counters and S/S appliances. Open floor plan with seamless living/dining space. Spacious Primary Bedroom with and walk in closet. Primary bathroom includes floor to ceiling tiled oversized shower with quartz counters. Sliding glass doors provide private access to the outdoor deck and fenced backyard. Other upgrades include single car garage with expansion package for a total depth of 29', insulated, drywalled and painted, kitchen and bathroom upgrade package, elite vinyl flooring, upgraded appliances, window coverings, 2 skylights, fireplace, 200 amp electrical service, hot tub rough in, on demand hot water, under sink water filtration, water softener and black windows and doors on all elevations. Pet friendly community with park and 2 pickle ball c...