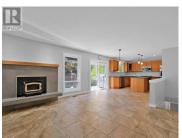

UPLANDS/REDLANDS! Large Rancher home with lower level in a very desirable location of Penticton. 4 bedroom, 3 full bath 2800 plus square foot home on a .22 acre lot. Main level has 3 bedrooms perfect for the kids. What a floor plan, having the Kitchen wide open to eating and family areas, and walk straight out onto large deck space and mature landscaped private backyard. Above ground Pool and sunken hot tub area right off BBQ areas great for the entertainment and family. Large Basement with Rec room, room to grow the bar, separate Sauna and bathroom area and another Bedroom with den area. Separate entrance to the lower level in case a suite may be in order. Lots of extra parking with added driveway and perfect for RV. Lots of upgrades to home over last couple of years including, Windows, Flooring, Stainless steel appliances, 200 amp service, new Central Air conditioning and more. Andrew Place is just minutes walk to Elementary School and known for such a safe and quiet area. Quick Possession available. Call LS for more info. All meas approx. (id:6769)