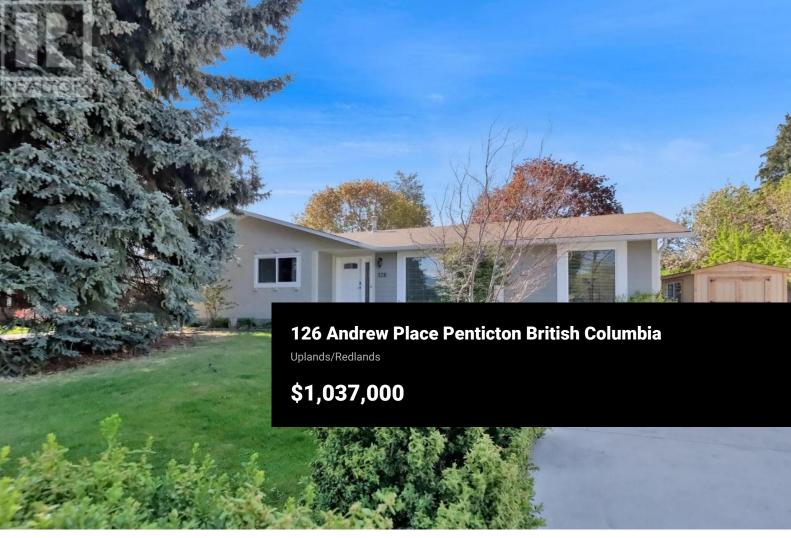

UPLANDS/REDLANDS! Large Rancher home with lower level in a very desirable location of Penticton. 4 bedroom, 3 full bath 2800 plus square foot home on a .22 acre lot. Main level has 3 bedrooms perfect for the kids. What a floor plan, having the Kitchen wide open to eating and family areas, and walk straight out onto large deck space and mature landscaped private backyard. Above ground Pool and sunken hot tub area right off BBQ areas great for the entertainment and family. Large Basement with Rec room, room to grow the bar, separate Sauna and bathroom area and another Bedroom with den area. Separate entrance to the lower level in case a suite may be in order. Lots of extra parking with added driveway and perfect for RV. Lots of upgrades to home over last couple of years including, Windows, Flooring, Stainless steel appliances, 200 amp service, new Central Air conditioning and more. Andrew Place is just minutes walk to Elementary School and known for such a safe and quiet area. Quick Possession available. Call LS for more info. All meas approx. (id:6769)