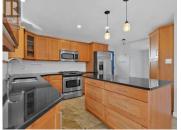

UPLANDS/REDLANDS! Large Rancher home with lower level in a very desirable location of Penticton. 4 bedroom, 3 full bath 2800 plus square foot home on a .22 acre lot. Main level has 3 bedrooms perfect for the kids. What a floor plan, having the Kitchen wide open to eating and family areas, and walk straight out onto large deck space and mature landscaped private backyard. Above ground Pool and sunken hot tub area right off BBQ areas great for the entertainment and family. Large Basement with Rec room, room to grow the bar, separate Sauna and bathroom area and another Bedroom with den area. Separate entrance to the lower level in case a suite may be in order. Lots of extra parking with added driveway and perfect for RV. Lots of upgrades to home over last couple of years including, Windows, Flooring, Stainless steel appliances, 200 amp service, new Central Air conditioning and more. Andrew Place is just minutes walk to Elementary School and known for such a safe and quiet area. Quick Possession available. Call LS for more info. All meas approx. (id:6769)