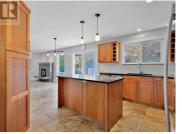

UPLANDS/REDLANDS! Large Rancher home with lower level in a very desirable location of Penticton. 4 bedroom, 3 full bath 2800 plus square foot home on a .22 acre lot. Main level has 3 bedrooms perfect for the kids. What a floor plan, having the Kitchen wide open to eating and family areas, and walk straight out onto large deck space and mature landscaped private backyard. Above ground Pool and sunken hot tub area right off BBQ areas great for the entertainment and family. Large Basement with Rec room, room to grow the bar, separate Sauna and bathroom area and another Bedroom with den area. Separate entrance to the lower level in case a suite may be in order. Lots of extra parking with added driveway and perfect for RV. Lots of upgrades to home over last couple of years including, Windows, Flooring, Stainless steel appliances, 200 amp service, new Central Air conditioning and more. Andrew Place is just minutes walk to Elementary School and known for such a safe and quiet area. Quick Possession available. Call LS for more info. All meas approx. (id:6769)