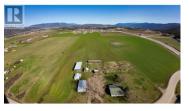

Welcome to 126 Pleasant Valley Crossroad in Armstrong, BC. This 13.3-acre property is a blank canvas, perfect for setting up your vision of home. With 2 acres of this land being perfect for building your dream home, outbuildings, gardens and living space, and 11-plus acres of prime farmland that is currently being leased out. The property has easy service access to your electricity, cable, natural gas, and water, which come in from the Megan Creek Water District. Take advantage of the easy access to Highway 97; it's only a 15-minute ride to Vernon and less than 5 minutes to Armstrong and all its amenities. (id:6769)