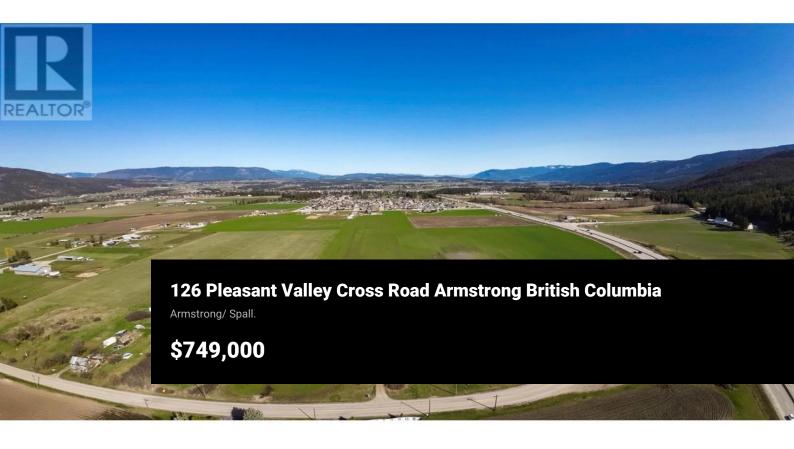

Welcome to 126 Pleasant Valley Crossroad in Armstrong, BC. This 13.3-acre property is a blank canvas, perfect for setting up your vision of home. With 2 acres of this land being perfect for building your dream home, outbuildings, gardens and living space, and 11-plus acres of prime farmland that is currently being leased out. The property has easy service access to your electricity, cable, natural gas, and water, which come in from the Megan Creek Water District. Take advantage of the easy access to Highway 97; it's only a 15-minute ride to Vernon and less than 5 minutes to Armstrong and all its amenities. (id:6769)