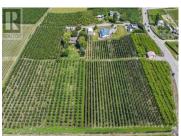

## \$2,500,000

Dreaming of living the Okanagan lifestyle? This is an amazing opportunity to own 8.74 acres of some of the most beautiful prime land in the Okanagan in the spectacular and coveted Upper Bench area with sweeping orchard, vineyard and mountain views, all just 5 minutes from downtown Penticton. With hundreds of high production ambrosia and gala apple trees, peaches, cherries , and more. This property comes with a beautiful approx 3500 SF home, a 1200 SF Quonset building and an established fruit stand fronting Upper Bench Road with good visibility from both directions and is surrounded by AWARD winning wineries (on the wine tour route)! Completely fenced with an 8 FT deer fence & gates. Come view this spectacular property today!! Duplicate listing (residential) (id:6769)