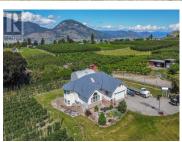

## \$2,500,000

Dreaming of living the Okanagan lifestyle? This is an amazing opportunity to own 8.74 acres of some of the most beautiful prime land in the Okanagan in the spectacular and coveted Upper Bench area with sweeping orchard, vineyard and mountain views, all just 5 minutes from downtown Penticton. With hundreds of high production ambrosia and gala apple trees, peaches, cherries , and more. This property comes with a beautiful approx 3500 SF home, a 1200 SF Quonset building and an established fruit stand fronting Upper Bench Road with good visibility from both directions and is surrounded by AWARD winning wineries (on the wine tour route)! Completely fenced with an 8 FT deer fence & gates. Come view this spectacular property today!! Duplicate listing (residential) (id:6769)