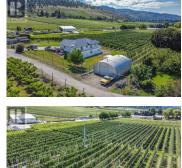

## \$2,500,000

Dreaming of living the Okanagan lifestyle? This is an amazing opportunity to own 8.74 acres of some of the most beautiful prime land in the Okanagan in the spectacular and coveted Upper Bench area with sweeping orchard, vineyard and mountain views, all just 5 minutes from downtown Penticton. With hundreds of high production ambrosia and gala apple trees, peaches, cherries , and more. This property comes with a beautiful approx 3500 SF home, a 1200 SF Quonset building and an established fruit stand fronting Upper Bench Road with good visibility from both directions and is surrounded by AWARD winning wineries (on the wine tour route)! Completely fenced with an 8 FT deer fence & gates. Come view this spectacular property today!! Duplicate listing (residential) (id:6769)