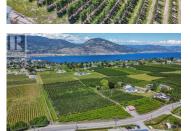

## \$2,500,000

Dreaming of living the Okanagan lifestyle? This is an amazing opportunity to own 8.74 acres of some of the most beautiful prime land in the Okanagan in the spectacular and coveted Upper Bench area with sweeping orchard, vineyard and mountain views, all just 5 minutes from downtown Penticton. With hundreds of high production ambrosia and gala apple trees, peaches, cherries , and more. This property comes with a beautiful approx 3500 SF home, a 1200 SF Quonset building and an established fruit stand fronting Upper Bench Road with good visibility from both directions and is surrounded by AWARD winning wineries (on the wine tour route)! Completely fenced with an 8 FT deer fence & gates. Come view this spectacular property today!! Duplicate listing (residential) (id:6769)