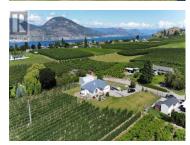

Dreaming of living the Okanagan lifestyle? This is an amazing opportunity to own 8.74 acres of some of the most beautiful prime land in the Okanagan in the spectacular and coveted Upper Bench area with sweeping orchard, vineyard and mountain views, all just 5 minutes from downtown Penticton. With hundreds of high production ambrosia and gala apple trees, peaches, cherries , and more. This property comes with a beautiful approx 3500 SF home, a 1200 SF Quonset building and an established fruit stand fronting Upper Bench Road with good visibility from both directions and is surrounded by AWARD winning wineries (on the wine tour route)! Property is completely fenced with 8 FT deer fence and gates. come view this spectacular property today! Duplicate farm listing (id:6769)