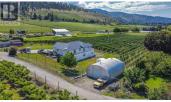

Dreaming of living the Okanagan lifestyle? This is an amazing opportunity to own 8.74 acres of some of the most beautiful prime land in the Okanagan in the spectacular and coveted Upper Bench area with sweeping orchard, vineyard and mountain views, all just 5 minutes from downtown Penticton. With hundreds of high production ambrosia and gala apple trees, peaches, cherries , and more. This property comes with a beautiful approx 3500 SF home, a 1200 SF Quonset building and an established fruit stand fronting Upper Bench Road with good visibility from both directions and is surrounded by AWARD winning wineries (on the wine tour route)! Property is completely fenced with 8 FT deer fence and gates. come view this spectacular property today! Duplicate farm listing (id:6769)