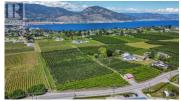

Dreaming of living the Okanagan lifestyle? This is an amazing opportunity to own 8.74 acres of some of the most beautiful prime land in the Okanagan in the spectacular and coveted Upper Bench area with sweeping orchard, vineyard and mountain views, all just 5 minutes from downtown Penticton. With hundreds of high production ambrosia and gala apple trees, peaches, cherries , and more. This property comes with a beautiful approx 3500 SF home, a 1200 SF Quonset building and an established fruit stand fronting Upper Bench Road with good visibility from both directions and is surrounded by AWARD winning wineries (on the wine tour route)! Property is completely fenced with 8 FT deer fence and gates. come view this spectacular property today! Duplicate farm listing (id:6769)