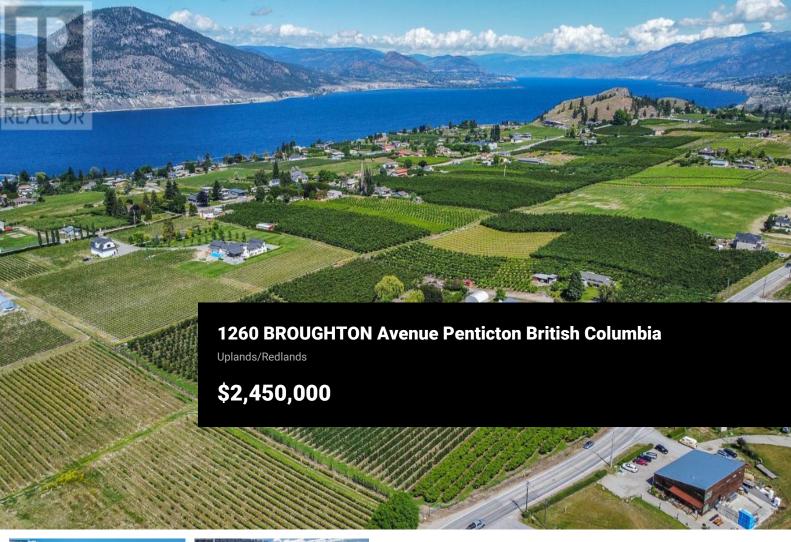

Dreaming of living the Okanagan lifestyle? This is an amazing opportunity to own 8.74 acres of some of the most beautiful prime land in the Okanagan in the spectacular and coveted Upper Bench area with sweeping orchard, vineyard and mountain views, all just 5 minutes from downtown Penticton. With hundreds of high production ambrosia and gala apple trees, peaches, cherries , and more. This property comes with a beautiful approx 3500 SF home, a 1200 SF Quonset building and an established fruit stand fronting Upper Bench Road with good visibility from both directions and is surrounded by AWARD winning wineries (on the wine tour route)! Property is completely fenced with 8 FT deer fence and gates. come view this spectacular property today! Duplicate farm listing (id:6769)