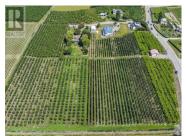

Dreaming of living the Okanagan lifestyle? This is an amazing opportunity to own 8.74 acres of some of the most beautiful prime land in the Okanagan in the spectacular and coveted Upper Bench area with sweeping orchard, vineyard and mountain views, all just 5 minutes from downtown Penticton. With hundreds of high production ambrosia and gala apple trees, peaches, cherries , and more. This property comes with a beautiful approx 3500 SF home, a 1200 SF Quonset building and an established fruit stand fronting Upper Bench Road with good visibility from both directions and is surrounded by AWARD winning wineries (on the wine tour route)! Property is completely fenced with 8 FT deer fence and gates. come view this spectacular property today! Duplicate farm listing (id:6769)