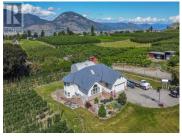

Dreaming of living the Okanagan lifestyle? This is an amazing opportunity to own 8.74 acres of some of the most beautiful prime land in the Okanagan in the spectacular and coveted Upper Bench area with sweeping orchard, vineyard and mountain views, all just 5 minutes from downtown Penticton. With hundreds of high production ambrosia and gala apple trees, peaches, cherries , and more. This property comes with a beautiful approx 3500 SF home, a 1200 SF Quonset building and an established fruit stand fronting Upper Bench Road with good visibility from both directions and is surrounded by AWARD winning wineries (on the wine tour route)! Property is completely fenced with 8 FT deer fence and gates. come view this spectacular property today! Duplicate farm listing (id:6769)