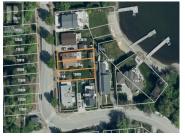

Welcome to 12609 Lakeshore Drive!! This Victorian-style home is a great holding property and offers excellent development opportunities. This home is situated on .20 acres and is comprised of 3 lots with 3 separate PID's/titles. Frontage on lakeshore drive of 75ft with a depth of 117ft in total, and with additional alley access this property could easily accommodate three separate duplex units. Located just steps away from the lake, park, and sandy beach on Lakeshore Dr, this home is conveniently located within walking distance to all Lower Summerland amenities, restaurants, yacht club, and public beaches. The home includes hardwood floors throughout, 2 spacious bedrooms on the main floor and an upstairs loft area that leads to your upper deck where you can take in the beautiful views of the Okanagan. Contact the listing agent for details! (id:6769)