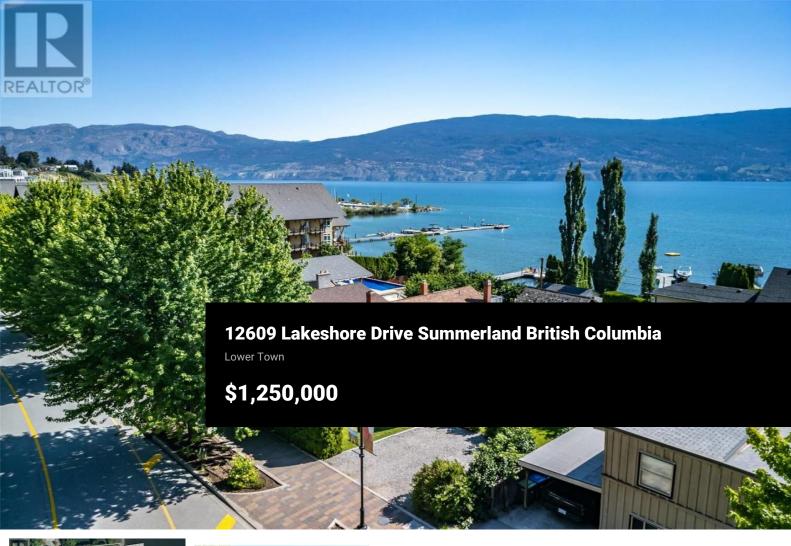

Welcome to 12609 Lakeshore Drive!! This Victorian-style home is a great holding property and offers excellent development opportunities. This home is situated on .20 acres and is comprised of 3 lots with 3 separate PID's/titles. Frontage on lakeshore drive of 75ft with a depth of 117ft in total, and with additional alley access this property could easily accommodate three separate duplex units. Located just steps away from the lake, park, and sandy beach on Lakeshore Dr, this home is conveniently located within walking distance to all Lower Summerland amenities, restaurants, yacht club, and public beaches. The home includes hardwood floors throughout, 2 spacious bedrooms on the main floor and an upstairs loft area that leads to your upper deck where you can take in the beautiful views of the Okanagan. Contact the listing agent for details! (id:6769)